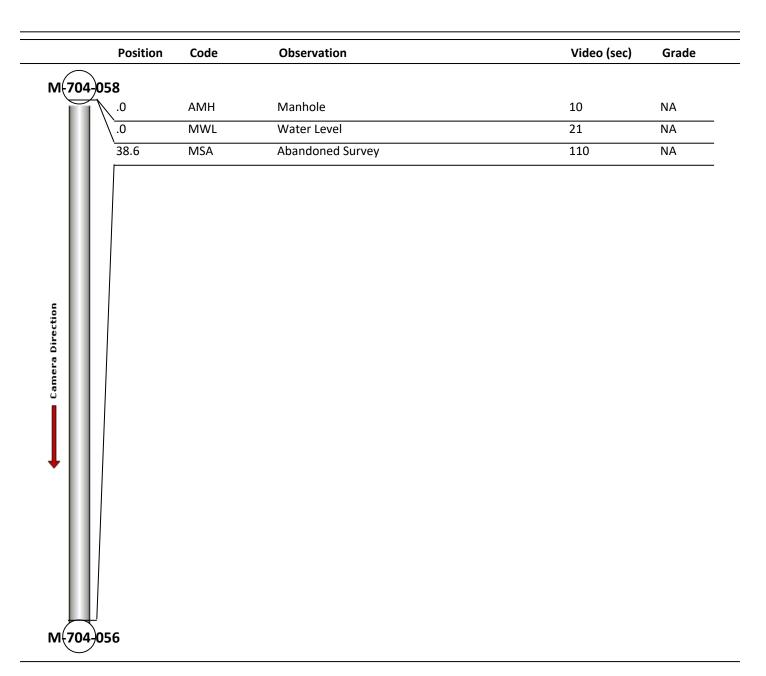

Code:

| Description:        | Abandoned Survey   |
|---------------------|--------------------|
| Distance (ft):      | 38.6               |
| Distance (ft):      | 50.0               |
| Structural Grade:   | 0                  |
| O&M Grade:          | 0                  |
| Clock Start/From:   |                    |
| Clock To:           |                    |
| 1st Value:          |                    |
| 2nd Value:          |                    |
| Value Percent:      |                    |
| Continuous Index:   |                    |
| Within 8" of Joint: | NO                 |
| Remarks:            | debris under water |

MSA