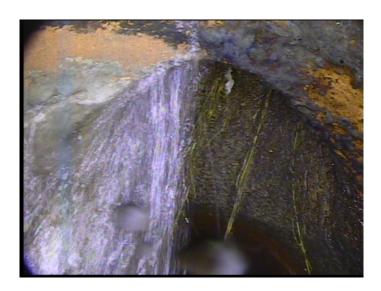

Clock To:

1st Value: **4.000** 

2nd Value: Value Percent: Continuous Index:

Within 8" of Joint: NO

Remarks:

Code: DAE

Description: Deposits Attached Encrustation

Distance (ft): 118.4
Structural Grade: 0
O&M Grade: 2
Clock Start/From: 7
Clock To: 10

1st Value: 2nd Value:

Value Percent: 5.000

Continuous Index:

Within 8" of Joint:

YES

Remarks:

Code: **TFD** 

Description: Tap Factory Defective