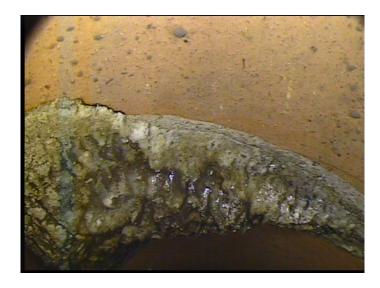

Remarks:

NO

Code: RMJ

Description: Roots Medium Joint

Distance (ft): 7.6
Structural Grade: 0
O&M Grade: 3
Clock Start/From: 8
Clock To: 4
1st Value:

Value Percent: 5.000

Continuous Index:

Within 8" of Joint: YES