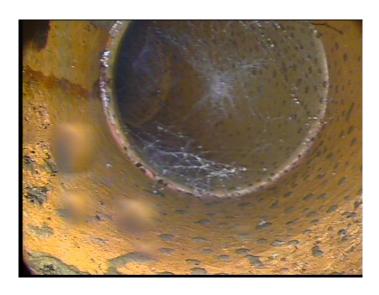

Code:

Description: Manhole Distance (ft): .0 Structural Grade: 0 O&M Grade: 0 Clock Start/From: Clock To: 1st Value: 2nd Value: Value Percent: Continuous Index: Within 8" of Joint: NO Remarks: M-704-60