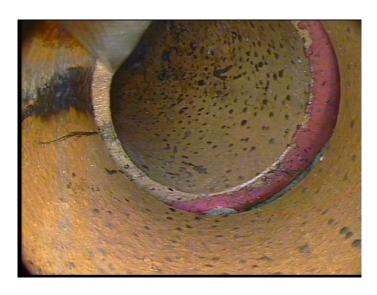

Code:

Description: Manhole Distance (ft): .0 Structural Grade: 0 O&M Grade: 0 Clock Start/From: Clock To: 1st Value: 2nd Value: Value Percent: Continuous Index: Within 8" of Joint: NO Remarks: M-704-60