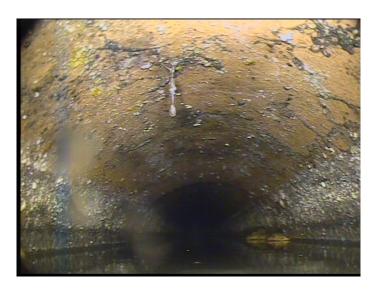

Description: **Water Level** 

Distance (ft): 209.5 Structural Grade: 0 O&M Grade: 0

Clock Start/From:

Clock To: 1st Value: 2nd Value:

Value Percent: 45.000

Continuous Index:

Within 8" of Joint: NO

Remarks: