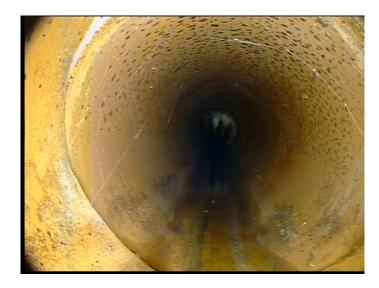

Remarks:

2nd Value:

Code: **TF** 

Description: Tap Factory

Distance (ft): 57.3
Structural Grade: 0
O&M Grade: 0
Clock Start/From: 10

Clock To:

1st Value: **4.000** 

2nd Value: Value Percent: Continuous Index:

Within 8" of Joint:

Remarks:

NO

Code: TFA

Description: Tap Factory Active

Distance (ft): 60.8
Structural Grade: 0

O&M Grade: 0

Clock Start/From: 10

Clock To:

1st Value: **4.000** 

2nd Value: Value Percent: Continuous Index:

Within 8" of Joint: NO

Remarks:

Code: DAE

Description: Deposits Attached Encrustation

Distance (ft): 118.4
Structural Grade: 0
O&M Grade: 2
Clock Start/From: 7
Clock To: 10