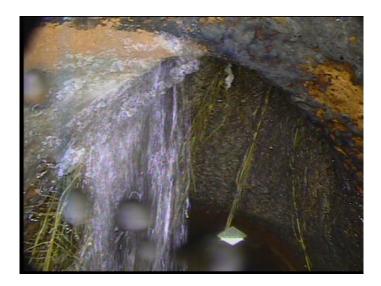

7 Thursday, May 4, 2023

Code: **DSF** 

Description: Deposits Settled Fine

Distance (ft): 209.5
Structural Grade: 0
O&M Grade: 4
Clock Start/From: 4
Clock To: 8

1st Value: 2nd Value:

Value Percent: 30.000

Continuous Index:

Within 8" of Joint:

Remarks:

NO

Code: MSA

Description: Abandoned Survey

Distance (ft): 209.5
Structural Grade: 0
O&M Grade: 0

Clock Start/From:

Clock To: 1st Value: 2nd Value: Value Percent: Continuous Index:

Within 8" of Joint: NO

Remarks: deep sediment