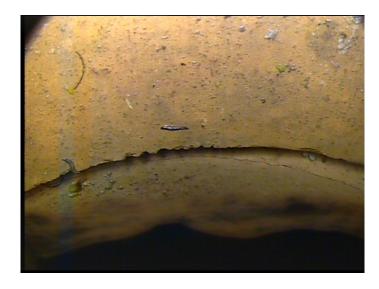

7 Thursday, May 4, 2023

Code: **DSF** 

Description: Deposits Settled Fine

Distance (ft): 209.5
Structural Grade: 0
O&M Grade: 4
Clock Start/From: 4
Clock To: 8

1st Value: 2nd Value:

Value Percent: 30.000

Continuous Index:

Within 8" of Joint:

Remarks:

NO

Code: MSA

Description: Abandoned Survey

Distance (ft): 209.5
Structural Grade: 0
O&M Grade: 0

Clock Start/From:

Clock To: 1st Value: 2nd Value: Value Percent: Continuous Index:

Within 8" of Joint: NO

Remarks: deep sediment