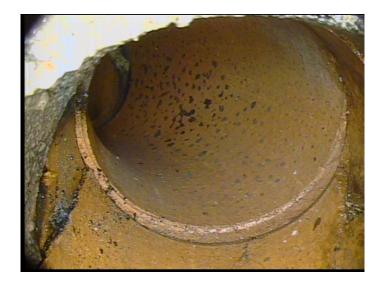

Clock To:

1st Value: **4.000** 

2nd Value: Value Percent: Continuous Index:

Within 8" of Joint: NO

Remarks:

Code: DAE

Description: Deposits Attached Encrustation

Distance (ft): 118.4
Structural Grade: 0
O&M Grade: 2
Clock Start/From: 7
Clock To: 10

1st Value: 2nd Value:

Value Percent: 5.000

Continuous Index:

Within 8" of Joint:

YES

Remarks:

Code: **TFD** 

Description: Tap Factory Defective

Distance (ft): 123.9
Structural Grade: 0
O&M Grade: 2
Clock Start/From: 11

Clock To:

1st Value: **4.000** 

2nd Value: Value Percent: Continuous Index:

Within 8" of Joint: NO Remarks: roots

Code: RFL

Description: Roots Fine Lateral