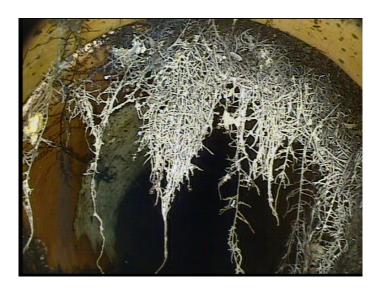

Remarks:

NO

Code: RMJ

Description: Roots Medium Joint

Distance (ft): 7.6
Structural Grade: 0
O&M Grade: 3
Clock Start/From: 8
Clock To: 4
1st Value:

Value Percent: 5.000

Continuous Index:

Within 8" of Joint: YES