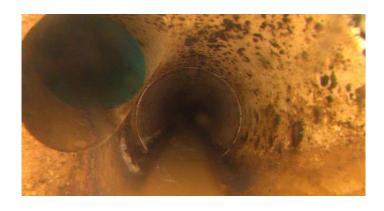

Distance (ft): 123.0
Structural Grade: 0
O&M Grade: 0
Clock Start/From: 3

Clock To:

1st Value: **4.000** 

2nd Value: Value Percent: Continuous Index: Within 8" of Joint:

Remarks:

Code: AMH
Description: Manhole