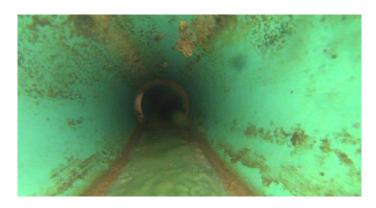

| Code:        |  |
|--------------|--|
| Description: |  |

DAGS Deposits Attached Grease

| Distance (ft):      | 140.4 |
|---------------------|-------|
| Structural Grade:   | 0     |
| O&M Grade:          | 2     |
| Clock Start/From:   | 8     |
| Clock To:           | 4     |
| 1st Value:          |       |
| 2nd Value:          |       |
| Value Percent:      | 5.000 |
| Continuous Index:   | F01   |
| Within 8" of Joint: | NO    |
| Remarks:            |       |