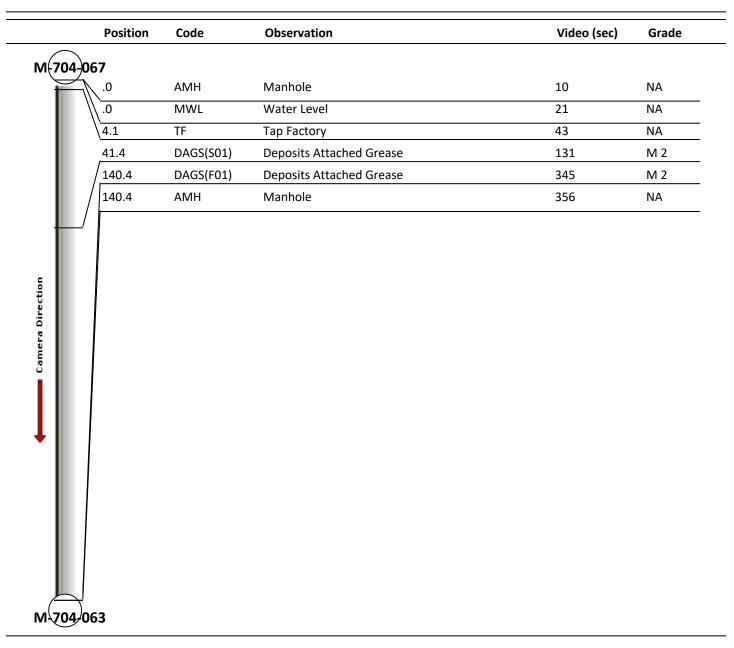

## Thursday, November 16, 2023

Code:DAGSDescription:Deposits Attached Grease

| Distance (ft):      | 41.4  |
|---------------------|-------|
| Structural Grade:   | 0     |
| O&M Grade:          | 2     |
| Clock Start/From:   | 8     |
| Clock To:           | 4     |
| 1st Value:          |       |
| 2nd Value:          |       |
| Value Percent:      | 5.000 |
| Continuous Index:   | S01   |
| Within 8" of Joint: | NO    |
| Remarks:            |       |