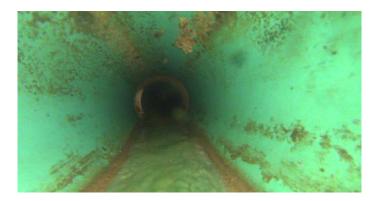

Code: AMH Description: Manhole

| Distance (ft):      | 140.4     |
|---------------------|-----------|
| Structural Grade:   | 0         |
| O&M Grade:          | 0         |
| Clock Start/From:   |           |
| Clock To:           |           |
| 1st Value:          |           |
| 2nd Value:          |           |
| Value Percent:      |           |
| Continuous Index:   |           |
| Within 8" of Joint: | NO        |
| Remarks:            | M-704-063 |
|                     |           |