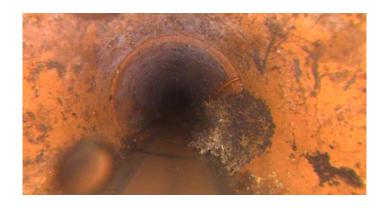

Remarks:

YES

Code: **TFD** 

Description: Tap Factory Defective

Distance (ft): 99.1
Structural Grade: 0
O&M Grade: 2
Clock Start/From: 9

Clock To:

1st Value: **4.000** 

2nd Value: Value Percent: Continuous Index: Within 8" of Joint:

Remarks: ROOTS

Code: RML

Description: Roots Medium Lateral

Distance (ft): 99.1
Structural Grade: 0
O&M Grade: 3
Clock Start/From: 8
Clock To: 10

1st Value: 2nd Value:

Value Percent: 10.000

Continuous Index: