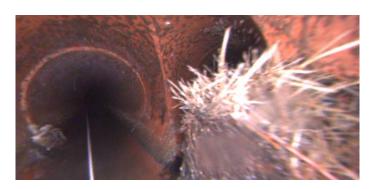

Clock To:

Code: RFJ

Description: Roots Fine Joint

Distance (ft): 87.3
Structural Grade: 0

O&M Grade: 1

Clock Start/From: 5

Clock To: 1st Value: 2nd Value: Value Percent: Continuous Index:

Within 8" of Joint:

Remarks:

YES

Code: **TFD** 

Description: Tap Factory Defective

Distance (ft): 99.1
Structural Grade: 0
O&M Grade: 2
Clock Start/From: 9

Clock To:

1st Value: **4.000** 

2nd Value: Value Percent: Continuous Index: Within 8" of Joint:

Remarks: ROOTS

Code: RML

Description: Roots Medium Lateral

Distance (ft): 99.1
Structural Grade: 0
O&M Grade: 3
Clock Start/From: 8
Clock To: 10

1st Value: 2nd Value:

Value Percent: 10.000

Continuous Index: