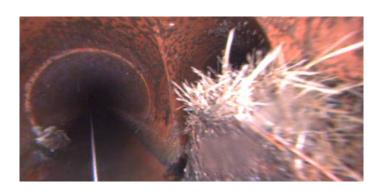

Clock To:

Code: RFJ

Description: Roots Fine Joint

Distance (ft): 87.3
Structural Grade: 0

O&M Grade: 1

Clock Start/From: 5

Clock To: 1st Value: 2nd Value: Value Percent: Continuous Index:

Within 8" of Joint:

Remarks:

YES

Code: **TFD** 

Description: Tap Factory Defective

Distance (ft): 99.1
Structural Grade: 0
O&M Grade: 2
Clock Start/From: 9

Clock To:

1st Value: **4.000** 

2nd Value: Value Percent: Continuous Index: Within 8" of Joint:

Remarks: ROOTS

Code: RML

Description: Roots Medium Lateral

Distance (ft): 99.1
Structural Grade: 0
O&M Grade: 3
Clock Start/From: 8
Clock To: 10

1st Value: 2nd Value:

Value Percent: 10.000

Continuous Index: