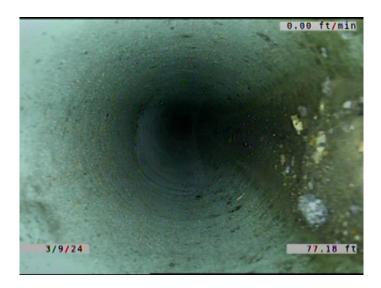

Within 8" of Joint: NO

Remarks: WHERE BOWEN TIED THE EXISTING

**SEWER BACK TOGETHER AFTER THEY** 

Code: **TF** 

Description: Tap Factory

Distance (ft): 77.2
Structural Grade: 0
O&M Grade: 0
Clock Start/From: 3

Clock To:

1st Value: **6.000** 

2nd Value: Value Percent: Continuous Index:

Within 8" of Joint:

Remarks:

YES

Code: **TFC** 

Description: Tap Factory Capped