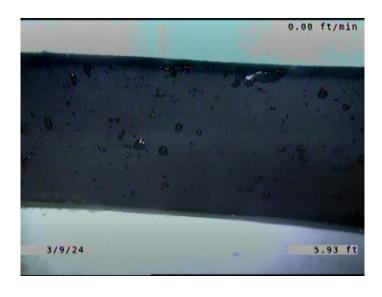

Remarks:

5.000

NO

Code: MGO

Description: Miscellaneous General Observation

Distance (ft): 5.9
Structural Grade: 0
O&M Grade: 0
Clock Start/From:
Clock To:

1st Value: 2nd Value: Value Percent: Continuous Index:

Within 8" of Joint: NO

Remarks: WHERE BOWEN TIED THE EXISTING

**SEWER BACK TOGETHER AFTER THEY** 

Code: **TF** 

Description: Tap Factory

Distance (ft): 77.2
Structural Grade: 0
O&M Grade: 0
Clock Start/From: 3