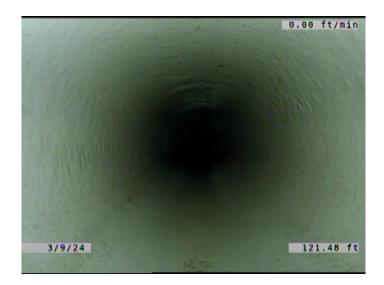

Distance (ft): 92.0
Structural Grade: 0
O&M Grade: 0
Clock Start/From: 9

Clock To:

1st Value: **6.000** 

2nd Value: Value Percent: Continuous Index:

Within 8" of Joint: YES

Remarks:

Code: MWLS

Description: Miscellaneous Water Level Sag

Distance (ft): 121.5
Structural Grade: 2
O&M Grade: 0

Clock Start/From:

Clock To: 1st Value: 2nd Value:

Value Percent: 5.000

Continuous Index:

Within 8" of Joint:

Remarks:

NO