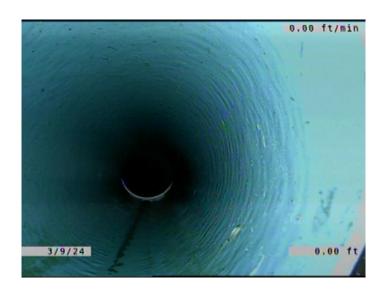

Code: MWL

Description: Miscellaneous Water Level

Distance (ft): .0
Structural Grade: 0
O&M Grade: 0

Clock Start/From:

Clock To: 1st Value: 2nd Value:

Value Percent:

Continuous Index:

Within 8" of Joint: