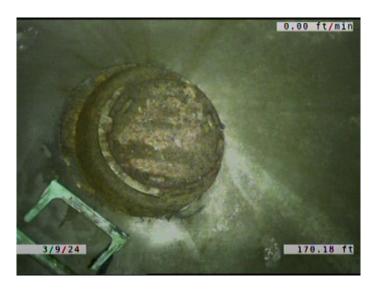

Code: AMH
Description: Manhole

Distance (ft): 170.2
Structural Grade: 0
O&M Grade: 0

Clock Start/From:

Clock To:
1st Value:
2nd Value:
Value Percent:
Continuous Index:

Within 8" of Joint: NO

Remarks: M-704-051