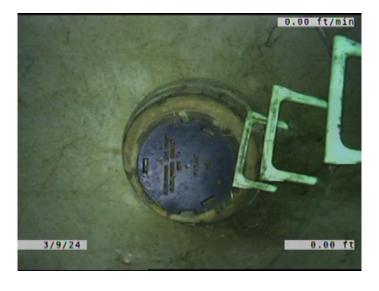

| Code:               | AMH       |
|---------------------|-----------|
| Description:        | Manhole   |
|                     |           |
|                     |           |
| Distance (ft):      | .0        |
| Structural Grade:   | 0         |
| O&M Grade:          | 0         |
| Clock Start/From:   |           |
| Clock To:           |           |
| 1st Value:          |           |
| 2nd Value:          |           |
| Value Percent:      |           |
| Continuous Index:   |           |
| Within 8" of Joint: | NO        |
| Remarks:            | M-704-075 |
|                     |           |