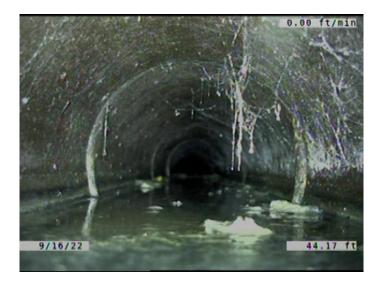

Within 8" of Joint: NO

Remarks:

Code: **DSF** 

Description: Deposits Settled Fine

Distance (ft): 34.0
Structural Grade: 0
O&M Grade: 3
Clock Start/From: 4
Clock To: 8

1st Value: 2nd Value:

Value Percent: 15.000
Continuous Index: S02
Within 8" of Joint: YES

Remarks:

Code: **DSF** 

Description: Deposits Settled Fine

Distance (ft): 34.0
Structural Grade: 0
O&M Grade: 2
Clock Start/From: 5
Clock To: 7
1st Value:

Value Percent: 5.000
Continuous Index: F01
Within 8" of Joint: YES