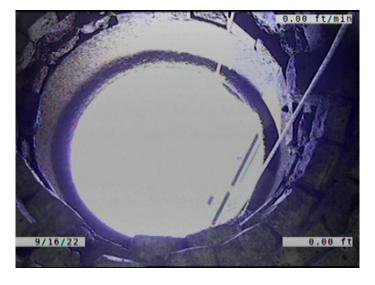

| Code:               | AMH       |
|---------------------|-----------|
| Description:        | Manhole   |
|                     |           |
|                     |           |
| Distance (ft):      | .0        |
| Structural Grade:   | 0         |
| O&M Grade:          | 0         |
| Clock Start/From:   |           |
| Clock To:           |           |
| 1st Value:          |           |
| 2nd Value:          |           |
| Value Percent:      |           |
| Continuous Index:   |           |
| Within 8" of Joint: | NO        |
| Remarks:            | M-705-016 |