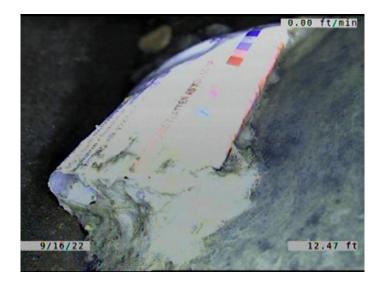

Remarks:

Code: MSA

Description: Miscellaneous Survey Abandoned

Distance (ft): 44.2
Structural Grade: 0
O&M Grade: 0

Clock Start/From:

Clock To: 1st Value: 2nd Value: Value Percent: Continuous Index:

Within 8" of Joint: NO

Remarks: CAMERA CANT MAKE IT PAST

**DEBRIS.**