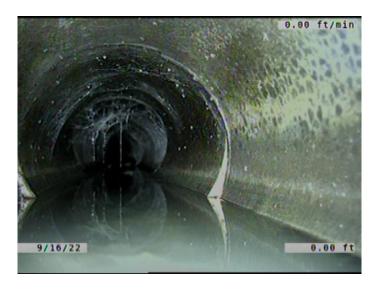

Remarks:

10.000

NO

Code: **DSF** 

Description: **Deposits Settled Fine** 

Distance (ft): .0 Structural Grade: 0 O&M Grade: 2 Clock Start/From: 5 Clock To: 7 1st Value:

2nd Value:

Value Percent: 5.000 Continuous Index: **S01** Within 8" of Joint: YES