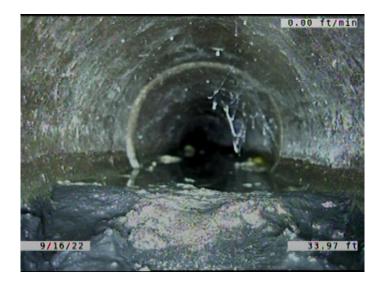

Remarks:

2nd Value:

narks

Code: **DSF** 

Description: Deposits Settled Fine

Distance (ft): 44.2
Structural Grade: 0
O&M Grade: 3
Clock Start/From: 4
Clock To: 8

1st Value: 2nd Value:

Value Percent: 15.000
Continuous Index: F02
Within 8" of Joint: YES

Remarks:

Code: MSA

Description: Miscellaneous Survey Abandoned

Distance (ft): 44.2
Structural Grade: 0
O&M Grade: 0

Clock Start/From:

Clock To: 1st Value: 2nd Value: Value Percent: Continuous Index:

Within 8" of Joint: NO

Remarks: CAMERA CANT MAKE IT PAST

**DEBRIS.**