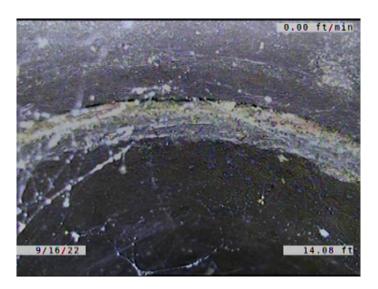

Within 8" of Joint: YES
Remarks: TRASH

Code: **JOM** 

Description: Joint Offset Medium

Distance (ft): 14.1
Structural Grade: 3
O&M Grade: 0

Clock Start/From:

Clock To: 1st Value: 2nd Value: Value Percent: Continuous Index: