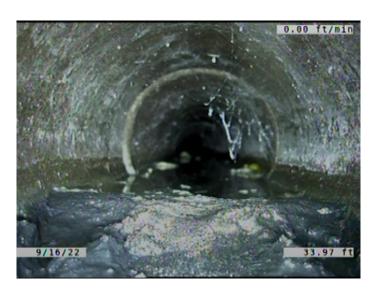

Remarks:

2nd Value:

narks

Code: **DSF** 

Description: Deposits Settled Fine

Distance (ft): 44.2
Structural Grade: 0
O&M Grade: 3
Clock Start/From: 4
Clock To: 8

1st Value: 2nd Value:

Value Percent: 15.000
Continuous Index: F02
Within 8" of Joint: YES

Remarks:

Code: MSA

Description: Miscellaneous Survey Abandoned

Distance (ft): 44.2
Structural Grade: 0
O&M Grade: 0

Clock Start/From:

Clock To: 1st Value: 2nd Value: Value Percent: Continuous Index:

Within 8" of Joint: NO

Remarks: CAMERA CANT MAKE IT PAST

**DEBRIS.**