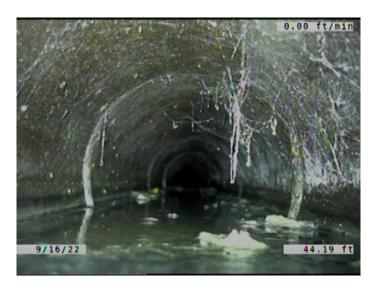

Remarks:

2nd Value:

narks

Code: **DSF** 

Description: Deposits Settled Fine

Distance (ft): 44.2
Structural Grade: 0
O&M Grade: 3
Clock Start/From: 4
Clock To: 8

1st Value: 2nd Value:

Value Percent: 15.000
Continuous Index: F02
Within 8" of Joint: YES

Remarks:

Code: MSA

Description: Miscellaneous Survey Abandoned

Distance (ft): 44.2
Structural Grade: 0
O&M Grade: 0

Clock Start/From:

Clock To: 1st Value: 2nd Value: Value Percent: Continuous Index:

Within 8" of Joint: NO

Remarks: CAMERA CANT MAKE IT PAST

**DEBRIS.**