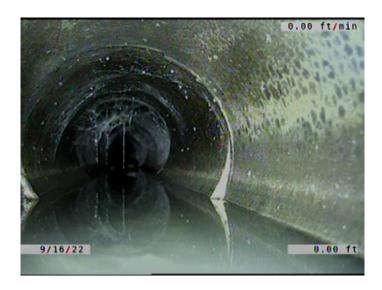

Code: MWL

Description: **Miscellaneous Water Level** 

Distance (ft): .0 Structural Grade: 0 O&M Grade: 0

Clock Start/From:

Clock To: 1st Value: 2nd Value:

Value Percent:

Continuous Index:

Within 8" of Joint: