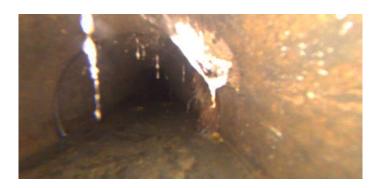

Within 8" of Joint: NO

Remarks:

5.000

Code: RFJ Description: **Roots Fine Joint** 

Distance (ft): 1.8 Structural Grade: 0 O&M Grade: 1 Clock Start/From: 1 Clock To: 5 1st Value: 2nd Value:

Continuous Index: **S01** Within 8" of Joint: YES

O&M Grade: 0

Clock Start/From:

Clock To: 1st Value: 2nd Value: Value Percent: Continuous Index:

Within 8" of Joint: NO

Remarks: camera stopped/stuck in debris?

Code: RFJ

Description: Roots Fine Joint

Distance (ft): 74.4
Structural Grade: 0
O&M Grade: 1
Clock Start/From: 1
Clock To: 5
1st Value:
2nd Value: