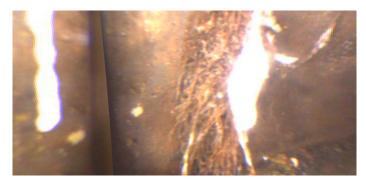

Within 8" of Joint: NO

Remarks:

5.000

Code: RFJ Description: **Roots Fine Joint** 

Distance (ft): 1.8 Structural Grade: 0 O&M Grade: 1 Clock Start/From: 1 Clock To: 5 1st Value: 2nd Value:

Continuous Index: **S01** Within 8" of Joint: YES

O&M Grade: 0

Clock Start/From:

Clock To: 1st Value: 2nd Value: Value Percent: Continuous Index:

Within 8" of Joint: NO

Remarks: camera stopped/stuck in debris?

Code: RFJ

Description: Roots Fine Joint

Distance (ft): 74.4
Structural Grade: 0
O&M Grade: 1
Clock Start/From: 1
Clock To: 5
1st Value:
2nd Value: