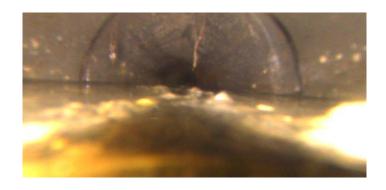

O&M Grade: 0

Clock Start/From:

Clock To: 1st Value: 2nd Value: Value Percent: Continuous Index:

Within 8" of Joint: NO

Remarks: camera stopped/stuck in debris?

Code: RFJ

Description: Roots Fine Joint

Distance (ft): 74.4
Structural Grade: 0
O&M Grade: 1
Clock Start/From: 1
Clock To: 5
1st Value:
2nd Value:

Continuous Index: F01
Within 8" of Joint: YES

Value Percent:

Remarks: wandering