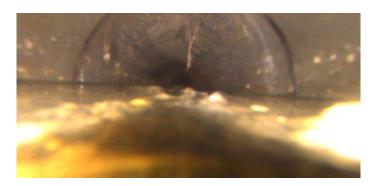

O&M Grade: 0

Clock Start/From:

Clock To: 1st Value: 2nd Value: Value Percent: Continuous Index:

Within 8" of Joint: NO

Remarks: camera stopped/stuck in debris?

Code: RFJ

Description: Roots Fine Joint

Distance (ft): 74.4
Structural Grade: 0
O&M Grade: 1
Clock Start/From: 1
Clock To: 5
1st Value:
2nd Value:

Continuous Index: F01
Within 8" of Joint: YES

Value Percent:

Remarks: wandering