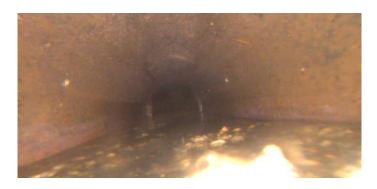

Drain Area: NA Lining: Cured in Place

Category: NA

Comment: sludge and debris at 73'.

Location Details: Direction of Survey: **Upstream** 

US MH: M-705-019 DS MH: M-705-020 Total Length Surveyed (ft): 74.4

O&M Grade: 0

Clock Start/From:

Clock To: 1st Value: 2nd Value: Value Percent: Continuous Index:

Within 8" of Joint: NO

Remarks: rear camera/mcu

Code: MSA

Description: Abandoned Survey

Distance (ft): 74.4
Structural Grade: 0

O&M Grade: 0

Clock Start/From:

Clock To: 1st Value: 2nd Value: Value Percent: Continuous Index:

Within 8" of Joint: NO

Remarks: camera stopped/stuck in debris?

Code: RFJ

Description: Roots Fine Joint

Distance (ft): 74.4
Structural Grade: 0
O&M Grade: 1
Clock Start/From: 1
Clock To: 5
1st Value:
2nd Value: