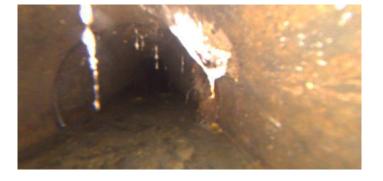

Within 8" of Joint: NO

Remarks:

5.000

Code: RFJ Description: **Roots Fine Joint** 

Distance (ft): 1.8 Structural Grade: 0 O&M Grade: 1 Clock Start/From: 1 Clock To: 5 1st Value: 2nd Value:

Continuous Index: **S01** Within 8" of Joint: YES

O&M Grade: 0

Clock Start/From:

Clock To: 1st Value: 2nd Value: Value Percent: Continuous Index:

Within 8" of Joint: NO

Remarks: camera stopped/stuck in debris?

Code: RFJ

Description: Roots Fine Joint

Distance (ft): 74.4
Structural Grade: 0
O&M Grade: 1
Clock Start/From: 1
Clock To: 5
1st Value:
2nd Value: