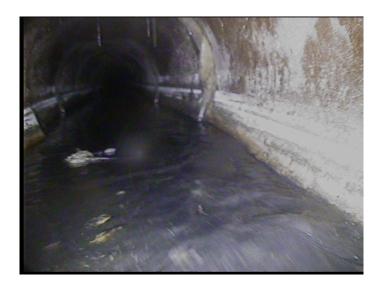

Value Percent: 10.000

Continuous Index:

Within 8" of Joint: NO

Remarks:

Code: **DSF** 

Description: Deposits Settled Fine

Distance (ft): .0
Structural Grade: 0
O&M Grade: 3
Clock Start/From: 4
Clock To: 8
1st Value:

2nd Value:

Value Percent: 15.000
Continuous Index: S01
Within 8" of Joint: YES

Remarks:

Thursday, May 4, 2023 3

Code: **DSF** 

Description: Deposits Settled Fine

Distance (ft): 10.5
Structural Grade: 0
O&M Grade: 3
Clock Start/From: 4
Clock To: 8