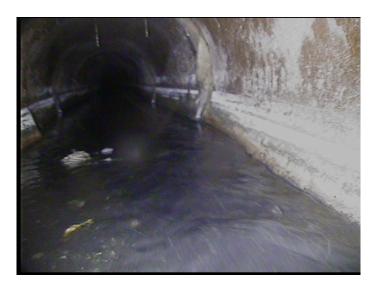

1st Value: 2nd Value:

Value Percent: 20.000
Continuous Index: F01
Within 8" of Joint: NO

Remarks:

Code: MSA

Description: Abandoned Survey

Distance (ft): 10.6
Structural Grade: 0

O&M Grade: 0

Clock Start/From: