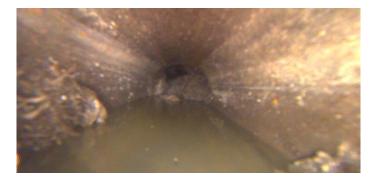

Code: Description:

Distance (ft): .0 Structural Grade: 0 O&M Grade: 0 Clock Start/From: Clock To: 1st Value: 2nd Value: Value Percent: Continuous Index: Within 8" of Joint: NO Remarks: M-706-008.1

AMH

Manhole

| Code:<br>Description:                                                                                                                  | MWL<br>Water Level |
|----------------------------------------------------------------------------------------------------------------------------------------|--------------------|
| Distance (ft):                                                                                                                         | .0                 |
| Structural Grade:                                                                                                                      | 0                  |
| O&M Grade:                                                                                                                             | 0                  |
| Clock Start/From:                                                                                                                      |                    |
| Clock To:                                                                                                                              |                    |
| 1st Value:                                                                                                                             |                    |
| 2nd Value:                                                                                                                             |                    |
| Value Percent:                                                                                                                         | 5.000              |
| Continuous Index:                                                                                                                      |                    |
| Within 8" of Joint:                                                                                                                    | NO                 |
| Remarks:                                                                                                                               |                    |
| O&M Grade:<br>Clock Start/From:<br>Clock To:<br>1st Value:<br>2nd Value:<br>Value Percent:<br>Continuous Index:<br>Within 8" of Joint: | 5.000              |