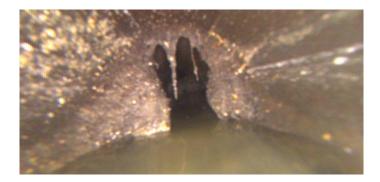

| Code:        | RBJ                     |
|--------------|-------------------------|
| Description: | <b>Roots Ball Joint</b> |

| Distance (ft):      | 4.4    |
|---------------------|--------|
| Structural Grade:   | 0      |
| O&M Grade:          | 4      |
| Clock Start/From:   | 7      |
| Clock To:           | 5      |
| 1st Value:          |        |
| 2nd Value:          |        |
| Value Percent:      | 55.000 |
| Continuous Index:   |        |
| Within 8" of Joint: | YES    |
| Remarks:            |        |