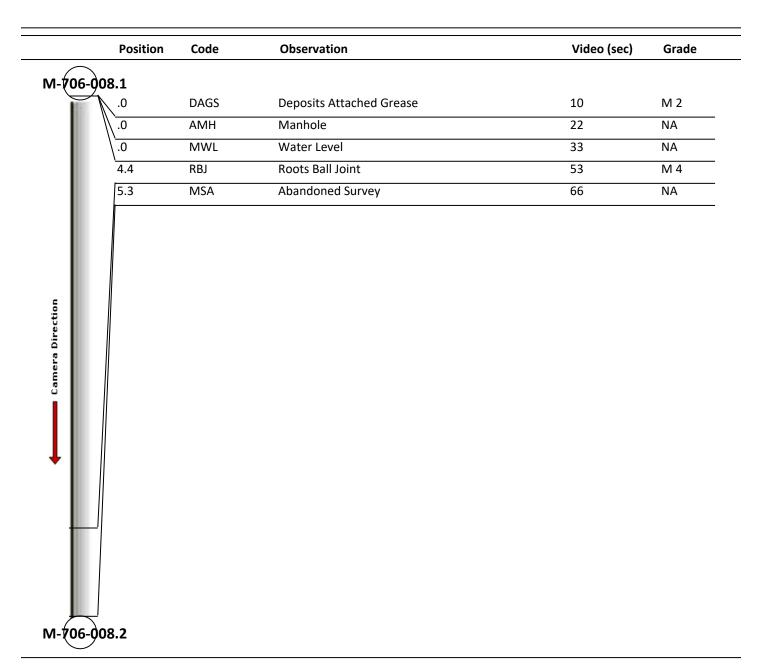

| Code:                                                      | DAGS                     |
|------------------------------------------------------------|--------------------------|
| Description:                                               | Deposits Attached Grease |
| Distance (ft):                                             | .0                       |
| Structural Grade:                                          | 0                        |
| O&M Grade:                                                 | 2                        |
| Clock Start/From:                                          | 8                        |
| Clock To:                                                  | 4                        |
| 1st Value:<br>2nd Value:                                   | 10.000                   |
| Value Percent:<br>Continuous Index:<br>Within 8" of Joint: | 10.000<br>NO             |
| Remarks:                                                   |                          |