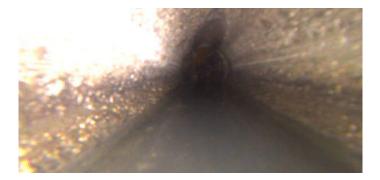

| Code:        | RBJ                     |
|--------------|-------------------------|
| Description: | <b>Roots Ball Joint</b> |

| Distance (ft):      | 4.4    |
|---------------------|--------|
| Structural Grade:   | 0      |
| O&M Grade:          | 4      |
| Clock Start/From:   | 7      |
| Clock To:           | 5      |
| 1st Value:          |        |
| 2nd Value:          |        |
| Value Percent:      | 55.000 |
| Continuous Index:   |        |
| Within 8" of Joint: | YES    |
| Remarks:            |        |