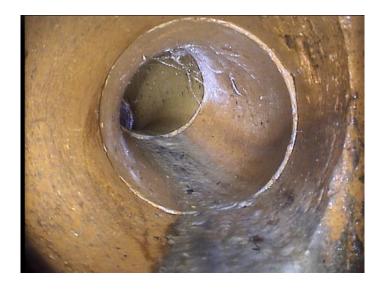

Clock To:

1st Value: **6.000** 

2nd Value: Value Percent: Continuous Index:

Within 8" of Joint:

Remarks:

NO

Code: TB

Description: Tap Break-in

Distance (ft): 61.6
Structural Grade: 0

O&M Grade: 0

Clock Start/From: 10

Clock To:

1st Value: **6.000** 

2nd Value: Value Percent: Continuous Index:

Within 8" of Joint: NO

Remarks: