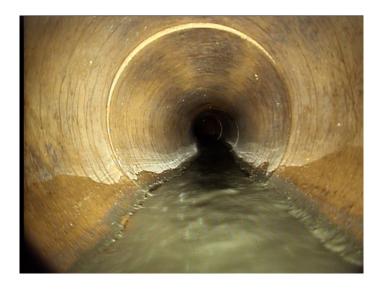

AMH

Code: MWL

Description: **Water Level** 

Distance (ft): .0 Structural Grade: 0 O&M Grade: 0

Clock Start/From:

Clock To: 1st Value: 2nd Value:

Value Percent: 5.000

Continuous Index: