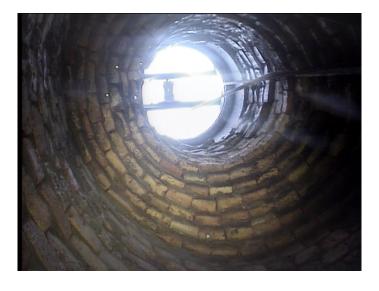

Code:

| Description:        | Manhole   |  |  |
|---------------------|-----------|--|--|
|                     |           |  |  |
| Distance (ft):      | .0        |  |  |
| Structural Grade:   | 0         |  |  |
| O&M Grade:          | 0         |  |  |
| Clock Start/From:   |           |  |  |
| Clock To:           |           |  |  |
| 1st Value:          |           |  |  |
| 2nd Value:          |           |  |  |
| Value Percent:      |           |  |  |
| Continuous Index:   |           |  |  |
| Within 8" of Joint: | NO        |  |  |
| Remarks:            | M-706-020 |  |  |
|                     |           |  |  |