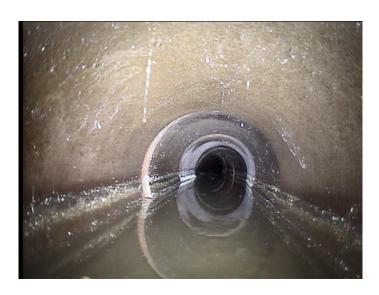

1st Value: **4.000** 

2nd Value: Value Percent: Continuous Index:

Within 8" of Joint: NO

Remarks:

Code: TBC

Description: Tap Break-in Capped

Distance (ft): 54.8
Structural Grade: 0

O&M Grade: 2

Clock Start/From: 11

Clock To:

1st Value: **4.000** 

2nd Value: Value Percent: Continuous Index:

Within 8" of Joint:

Remarks:

NO

Code: **DSF** 