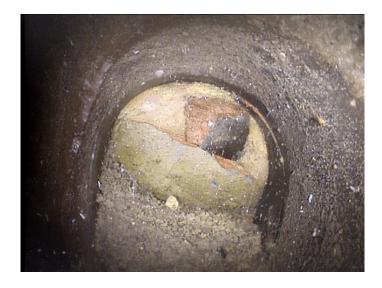

Description: Deposits Settled Fine

Distance (ft): 66.2
Structural Grade: 0
O&M Grade: 2
Clock Start/From: 5
Clock To: 7
1st Value:

2nd Value:

Value Percent: 10.000
Continuous Index: F01
Within 8" of Joint: NO

Remarks:

. . .

Code: MSA

Description: Abandoned Survey

Distance (ft): 66.2
Structural Grade: 0

O&M Grade: 0

Clock Start/From:

Clock To: 1st Value: 2nd Value: Value Percent: Continuous Index:

Within 8" of Joint: NO

Remarks: Sediment