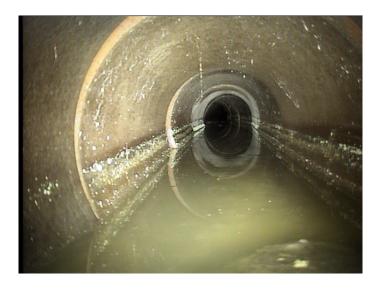

Remarks:

NO

Code: TBC

Description: Tap Break-in Capped

Distance (ft): 39.4
Structural Grade: 0

O&M Grade: 2

Clock Start/From: 12

Clock To:

1st Value: **4.000** 

2nd Value: Value Percent: Continuous Index:

Within 8" of Joint: NO

Remarks:

Code: TBC

Description: Tap Break-in Capped

Distance (ft): 54.8
Structural Grade: 0

O&M Grade: 2