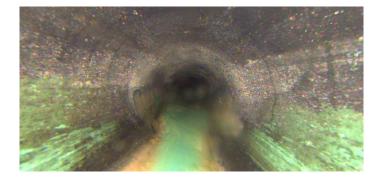

Code:

| Description:        | Manhole   |
|---------------------|-----------|
|                     |           |
| Distance (ft):      | .0        |
| Structural Grade:   | 0         |
| O&M Grade:          | 0         |
| Clock Start/From:   |           |
| Clock To:           |           |
| 1st Value:          |           |
| 2nd Value:          |           |
| Value Percent:      |           |
| Continuous Index:   |           |
| Within 8" of Joint: | NO        |
| Remarks:            | M-706-056 |
|                     |           |

AMH

Code: MWL
Description: Water Level

Distance (ft): .0
Structural Grade: 0
O&M Grade: 0

Clock Start/From:

Clock To: 1st Value: 2nd Value:

Value Percent: 5.000

Continuous Index:

Within 8" of Joint: NO