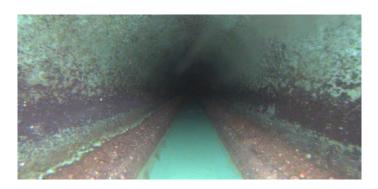

| Code:        | DAGS                     |
|--------------|--------------------------|
| Description: | Deposits Attached Grease |

| Distance (ft):      | .0    |
|---------------------|-------|
| Structural Grade:   | 0     |
| O&M Grade:          | 2     |
| Clock Start/From:   | 5     |
| Clock To:           | 7     |
| 1st Value:          |       |
| 2nd Value:          |       |
| Value Percent:      | 5.000 |
| Continuous Index:   | S01   |
| Within 8" of Joint: | NO    |
| Remarks:            |       |

Code:DAGSDescription:Deposits Attached Grease

| Distance (ft):      | 15.9  |
|---------------------|-------|
| Structural Grade:   | 0     |
| O&M Grade:          | 2     |
| Clock Start/From:   | 5     |
| Clock To:           | 7     |
| 1st Value:          |       |
| 2nd Value:          |       |
| Value Percent:      | 5.000 |
| Continuous Index:   | F01   |
| Within 8" of Joint: | NO    |
| Remarks:            |       |