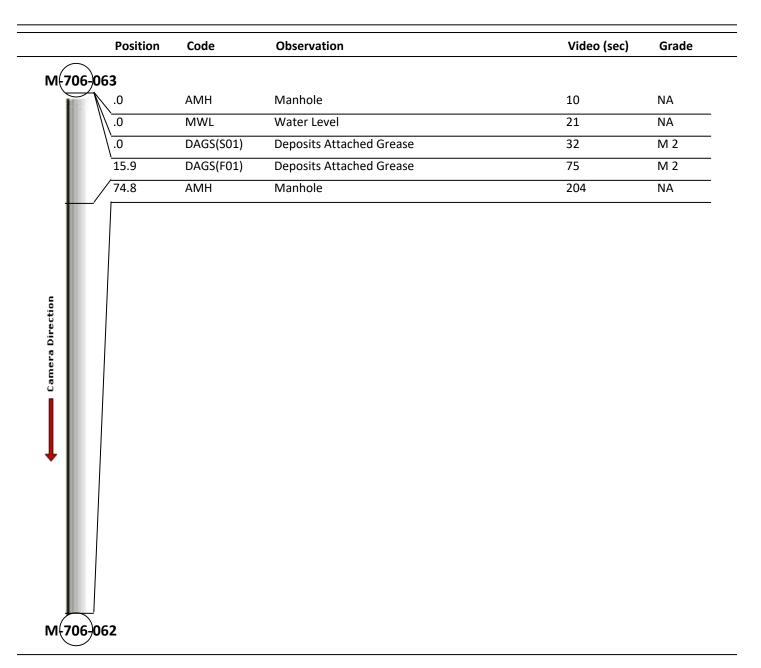

Code: MWL Description: Water Level

| Distance (ft):      | .0    |
|---------------------|-------|
| Structural Grade:   | 0     |
| O&M Grade:          | 0     |
| Clock Start/From:   |       |
| Clock To:           |       |
| 1st Value:          |       |
| 2nd Value:          |       |
| Value Percent:      | 5.000 |
| Continuous Index:   |       |
| Within 8" of Joint: | NO    |
| Remarks:            |       |
|                     |       |

| Code:        | DAGS                     |
|--------------|--------------------------|
| Description: | Deposits Attached Grease |

| Distance (ft):      | .0    |
|---------------------|-------|
| Structural Grade:   | 0     |
| O&M Grade:          | 2     |
| Clock Start/From:   | 5     |
| Clock To:           | 7     |
| 1st Value:          |       |
| 2nd Value:          |       |
| Value Percent:      | 5.000 |
| Continuous Index:   | S01   |
| Within 8" of Joint: | NO    |
| Remarks:            |       |