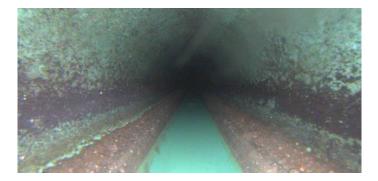

Code:DAGSDescription:Deposits Attached Grease

| Distance (ft):      | 15.9  |
|---------------------|-------|
| Structural Grade:   | 0     |
| O&M Grade:          | 2     |
| Clock Start/From:   | 5     |
| Clock To:           | 7     |
| 1st Value:          |       |
| 2nd Value:          |       |
| Value Percent:      | 5.000 |
| Continuous Index:   | F01   |
| Within 8" of Joint: | NO    |
| Remarks:            |       |