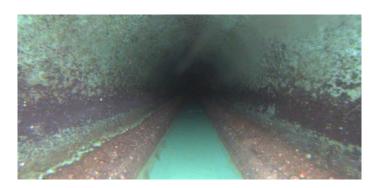

Code: MWL Description: Water Level

| Distance (ft):      | .0    |
|---------------------|-------|
| Structural Grade:   | 0     |
| O&M Grade:          | 0     |
| Clock Start/From:   |       |
| Clock To:           |       |
| 1st Value:          |       |
| 2nd Value:          |       |
| Value Percent:      | 5.000 |
| Continuous Index:   |       |
| Within 8" of Joint: | NO    |
| Remarks:            |       |
|                     |       |

| Code:        | DAGS                     |
|--------------|--------------------------|
| Description: | Deposits Attached Grease |

| Distance (ft):      | .0    |
|---------------------|-------|
| Structural Grade:   | 0     |
| O&M Grade:          | 2     |
| Clock Start/From:   | 5     |
| Clock To:           | 7     |
| 1st Value:          |       |
| 2nd Value:          |       |
| Value Percent:      | 5.000 |
| Continuous Index:   | S01   |
| Within 8" of Joint: | NO    |
| Remarks:            |       |

Code:DAGSDescription:Deposits Attached Grease

| Distance (ft):      | 15.9  |
|---------------------|-------|
| Structural Grade:   | 0     |
| O&M Grade:          | 2     |
| Clock Start/From:   | 5     |
| Clock To:           | 7     |
| 1st Value:          |       |
| 2nd Value:          |       |
| Value Percent:      | 5.000 |
| Continuous Index:   | F01   |
| Within 8" of Joint: | NO    |
| Remarks:            |       |