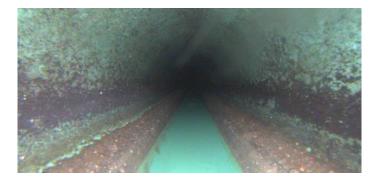

Code: MWL Description: Water Level

| Distance (ft):      | .0    |
|---------------------|-------|
| Structural Grade:   | 0     |
| O&M Grade:          | 0     |
| Clock Start/From:   |       |
| Clock To:           |       |
| 1st Value:          |       |
| 2nd Value:          |       |
| Value Percent:      | 5.000 |
| Continuous Index:   |       |
| Within 8" of Joint: | NO    |
| Remarks:            |       |
|                     |       |

| Code:        | DAGS                     |
|--------------|--------------------------|
| Description: | Deposits Attached Grease |

| Distance (ft):      | .0    |
|---------------------|-------|
| Structural Grade:   | 0     |
| O&M Grade:          | 2     |
| Clock Start/From:   | 5     |
| Clock To:           | 7     |
| 1st Value:          |       |
| 2nd Value:          |       |
| Value Percent:      | 5.000 |
| Continuous Index:   | S01   |
| Within 8" of Joint: | NO    |
| Remarks:            |       |

Code:DAGSDescription:Deposits Attached Grease

| Distance (ft):      | 15.9  |
|---------------------|-------|
| Structural Grade:   | 0     |
| O&M Grade:          | 2     |
| Clock Start/From:   | 5     |
| Clock To:           | 7     |
| 1st Value:          |       |
| 2nd Value:          |       |
| Value Percent:      | 5.000 |
| Continuous Index:   | F01   |
| Within 8" of Joint: | NO    |
| Remarks:            |       |