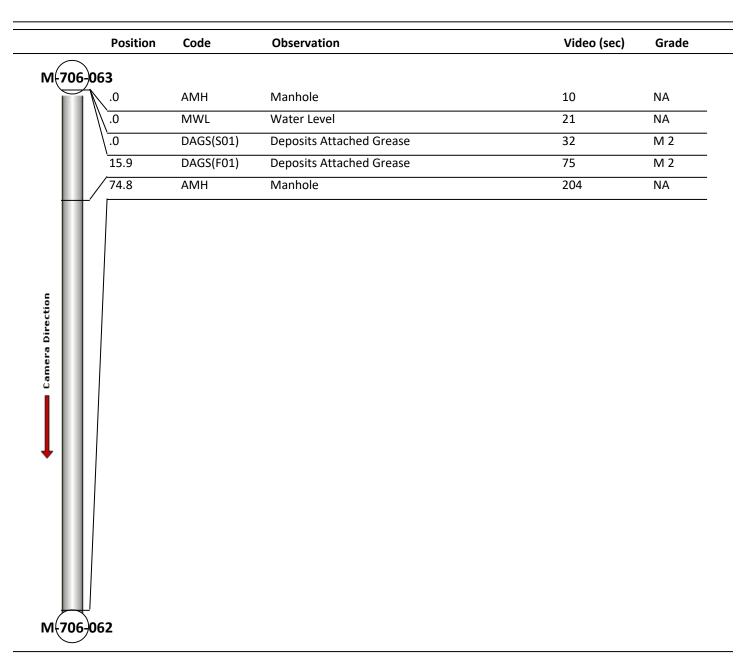

Code: MWL Description: Water Level

| Distance (ft):      | .0    |
|---------------------|-------|
| Structural Grade:   | 0     |
| O&M Grade:          | 0     |
| Clock Start/From:   |       |
| Clock To:           |       |
| 1st Value:          |       |
| 2nd Value:          |       |
| Value Percent:      | 5.000 |
| Continuous Index:   |       |
| Within 8" of Joint: | NO    |
| Remarks:            |       |
|                     |       |

| Code:        | DAGS                     |
|--------------|--------------------------|
| Description: | Deposits Attached Grease |

| Distance (ft):      | .0    |
|---------------------|-------|
| Structural Grade:   | 0     |
| O&M Grade:          | 2     |
| Clock Start/From:   | 5     |
| Clock To:           | 7     |
| 1st Value:          |       |
| 2nd Value:          |       |
| Value Percent:      | 5.000 |
| Continuous Index:   | S01   |
| Within 8" of Joint: | NO    |
| Remarks:            |       |

Code:DAGSDescription:Deposits Attached Grease

| Distance (ft):      | 15.9  |
|---------------------|-------|
| Structural Grade:   | 0     |
| O&M Grade:          | 2     |
| Clock Start/From:   | 5     |
| Clock To:           | 7     |
| 1st Value:          |       |
| 2nd Value:          |       |
| Value Percent:      | 5.000 |
| Continuous Index:   | F01   |
| Within 8" of Joint: | NO    |
| Remarks:            |       |