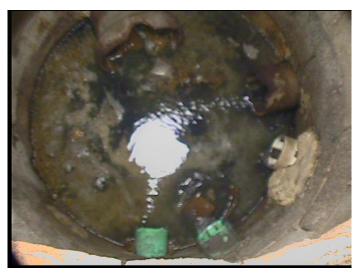

| Code:               | АМН      |
|---------------------|----------|
| Description:        | Manhole  |
|                     |          |
| Distance (ft):      | .0       |
| Structural Grade:   | 0        |
| O&M Grade:          | 0        |
| Clock Start/From:   |          |
| Clock To:           |          |
| 1st Value:          |          |
| 2nd Value:          |          |
| Value Percent:      |          |
| Continuous Index:   |          |
| Within 8" of Joint: | NO       |
| Remarks:            | M-706-64 |
|                     |          |

Thursday, May 4, 2023

| Code:               | MWL         |
|---------------------|-------------|
| Description:        | Water Level |
|                     |             |
|                     | •           |
| Distance (ft):      | .0          |
| Structural Grade:   | 0           |
| O&M Grade:          | 0           |
| Clock Start/From:   |             |
| Clock To:           |             |
| 1st Value:          |             |
| 2nd Value:          |             |
| Value Percent:      | 15.000      |
| Continuous Index:   |             |
| Within 8" of Joint: | NO          |
| Remarks:            |             |
|                     |             |