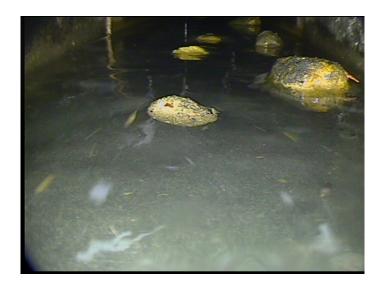

| Code:<br>Description: | DSF<br>Deposits Settled |
|-----------------------|-------------------------|
| Distance (ft):        | 6.4                     |
| Structural Grade:     | 0                       |
| O&M Grade:            | 3                       |
| Clock Start/From:     | 4                       |
| Clock To:             | 8                       |
| 1st Value:            |                         |
| 2nd Value:            |                         |
| Value Percent:        | 20.000                  |
| Continuous Index:     | F01                     |
| Within 8" of Joint:   | NO                      |
| Remarks:              |                         |
|                       |                         |

Fine

| Code:<br>Description: | MSA<br>Abandoned Survey |
|-----------------------|-------------------------|
| Distance (ft):        | 6.4                     |
| Structural Grade:     | 0                       |
| O&M Grade:            | 0                       |
| Clock Start/From:     |                         |
| Clock To:             |                         |
| 1st Value:            |                         |
| 2nd Value:            |                         |
| Value Percent:        |                         |
| Continuous Index:     |                         |
| Within 8" of Joint:   | NO                      |
| Remarks:              | deep sediment           |
|                       |                         |