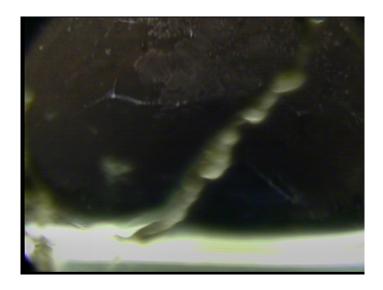

| Code:<br>Description: | DSF<br>Deposits Settled |
|-----------------------|-------------------------|
| Distance (ft):        | 6.4                     |
| Structural Grade:     | 0                       |
| O&M Grade:            | 3                       |
| Clock Start/From:     | 4                       |
| Clock To:             | 8                       |
| 1st Value:            |                         |
| 2nd Value:            |                         |
| Value Percent:        | 20.000                  |
| Continuous Index:     | F01                     |
| Within 8" of Joint:   | NO                      |
| Remarks:              |                         |
|                       |                         |

Fine

| Code:<br>Description: | MSA<br>Abandoned Survey |
|-----------------------|-------------------------|
| Distance (ft):        | 6.4                     |
| Structural Grade:     | 0                       |
| O&M Grade:            | 0                       |
| Clock Start/From:     |                         |
| Clock To:             |                         |
| 1st Value:            |                         |
| 2nd Value:            |                         |
| Value Percent:        |                         |
| Continuous Index:     |                         |
| Within 8" of Joint:   | NO                      |
| Remarks:              | deep sediment           |
|                       |                         |