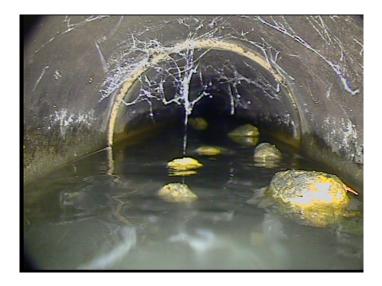

| Code:<br>Description:                                                                                                                                                                     | DSF<br>Deposits Settled Fine                   |
|-------------------------------------------------------------------------------------------------------------------------------------------------------------------------------------------|------------------------------------------------|
| Distance (ft):<br>Structural Grade:<br>O&M Grade:<br>Clock Start/From:<br>Clock To:<br>1st Value:<br>2nd Value:<br>Value Percent:<br>Continuous Index:<br>Within 8" of Joint:<br>Remarks: | .0<br>0<br>3<br>4<br>8<br>15.000<br>S01<br>YES |
|                                                                                                                                                                                           |                                                |