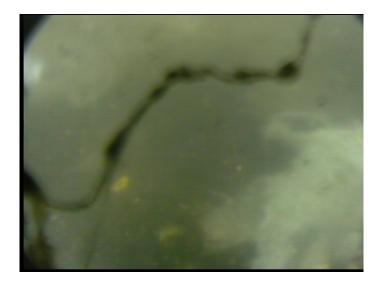

| Code:<br>Description:                                                                                                                                                                     | DSF<br>Deposits Settled Fine                   |
|-------------------------------------------------------------------------------------------------------------------------------------------------------------------------------------------|------------------------------------------------|
| Distance (ft):<br>Structural Grade:<br>O&M Grade:<br>Clock Start/From:<br>Clock To:<br>1st Value:<br>2nd Value:<br>Value Percent:<br>Continuous Index:<br>Within 8" of Joint:<br>Remarks: | .0<br>0<br>3<br>4<br>8<br>15.000<br>S01<br>YES |
|                                                                                                                                                                                           |                                                |