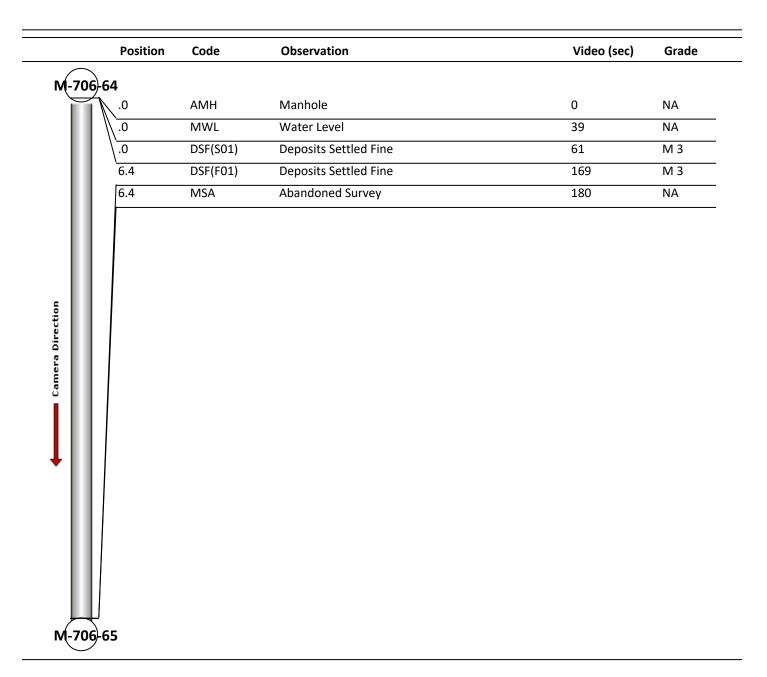

| Date:<br>Pipe Length (fi | <b>10/21/2021</b> | Weather:<br>Owner: | Hobart, IN        | Coding:<br>Pre Clean:    | PACP 6.0<br>Not Known |
|--------------------------|-------------------|--------------------|-------------------|--------------------------|-----------------------|
| P.O.#:                   | 930_1             | Surveyor:          | M. Pielacha       | PSR:                     | P-706-064-065         |
| Customer:                | –<br>Hobart, IN   | ,<br>Clean Date:   |                   | Shape:                   | С                     |
| Street:                  | Middle School Lot |                    | Flow Control:     |                          |                       |
| City:                    | Hobart, IN        |                    | Year Renewed:     |                          |                       |
| Location:                | Parking Lot       |                    | Tape/Media #:     | 930                      |                       |
| Purpose:                 | Routine Assessmen | t                  | Dia/Height:       | 8"                       |                       |
| Use:                     | Sanitary          |                    | Material:         | VCP                      |                       |
| Drain Area:              |                   |                    | Lining:           |                          |                       |
| Category:                | NA                |                    |                   |                          |                       |
| Comment:                 |                   |                    |                   |                          |                       |
| Location Detai           | ils:              |                    | Direction of Surv | vey: Upstream            |                       |
| US MH:                   | M-706-65          | DS MH:             | M-706-64          | Total Length Surveyed (1 | ft): <b>6.4</b>       |
| D&M Index:               | 3.00              | O&M Quick:         | 310               | 0 O&M Rating:            | 3.00                  |
| tructural Index: 0.00    |                   | <br>Structural Qu  | ick: 000          |                          | g: <b>0.00</b>        |
| Overall Index:           | 3.00              | Overall Quick      |                   |                          | 3.00                  |