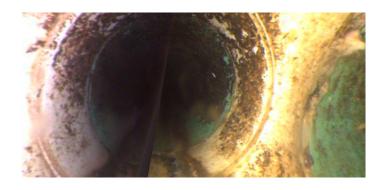

Code:

| Description:        | Manhole   |
|---------------------|-----------|
| Distance (ft):      | .0        |
| Structural Grade:   | 0         |
| O&M Grade:          | 0         |
| Clock Start/From:   |           |
| Clock To:           |           |
| 1st Value:          |           |
| 2nd Value:          |           |
| Value Percent:      |           |
| Continuous Index:   |           |
| Within 8" of Joint: | NO        |
| Remarks:            | M-807-008 |
|                     |           |

Clock To:
1st Value:
2nd Value:
Value Percent:
Continuous Index:

Within 8" of Joint: NO

Remarks: M-707-001