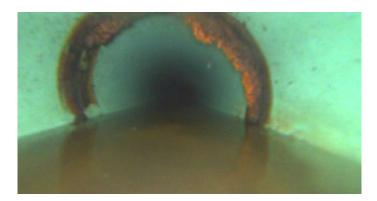

Continuous Index:

Within 8" of Joint: NO

Remarks:

Code: TFA

Description: Tap Factory Active

Distance (ft): 105.0
Structural Grade: 0
O&M Grade: 0
Clock Start/From: 12

Clock To:

1st Value: **4.000** 

2nd Value: Value Percent: Continuous Index: Within 8" of Joint:

Remarks:

Code: **TF** 

Description: Tap Factory

Distance (ft): 197.4
Structural Grade: 0
O&M Grade: 0
Clock Start/From: 11

Clock To:

1st Value: **4.000** 

2nd Value: Value Percent: Continuous Index: Within 8" of Joint:

Remarks:

Code: **TF** 

Description: Tap Factory

Distance (ft): 257.2
Structural Grade: 0
O&M Grade: 0
Clock Start/From: 10

Clock To:

1st Value: **4.000** 