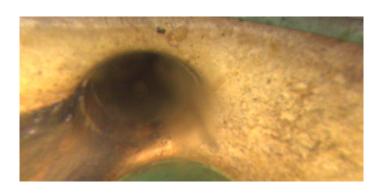

2nd Value: Value Percent: Continuous Index: Within 8" of Joint:

Remarks: Photo taken from rear camera.

Code: AMH
Description: Manhole

Distance (ft): 261.6
Structural Grade: 0

O&M Grade: 0

Clock Start/From:

Clock To:
1st Value:
2nd Value:
Value Percent:
Continuous Index:

Within 8" of Joint: NO

Remarks: M-707-005