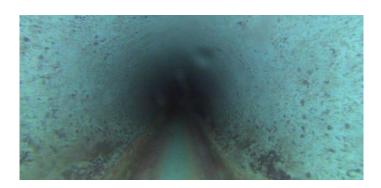

## **Profile/Photo Observation Report**

Customer:

Location:

Date: 04/07/2018 Weather: Coding: PACP 6.0

Pipe Length (ft): 399.5 Owner: NA Pre Clean: Not Known

P.O.#: Surveyor: Jen Costello PSR: P-707-007-006

Drain Area: NA Lining: Cured in Place

Category: NA
Comment: Flow direction wrong.

**Light Highway** 

Location Details: Direction of Survey: **Upstream** 

US MH: M-707-006 DS MH: M-707-007 Total Length Surveyed (ft): 399.5

0000 0.00 0.00 O&M Index: O&M Quick: O&M Rating: 0.00 0000 0.00 Structural Quick: Structural Rating: Structural Index: 0.00 0000 0.00 Overall Rating: Overall Index: Overall Quick:

| PC            | sition      | Code | Observation        | Video (sec) | Grade |
|---------------|-------------|------|--------------------|-------------|-------|
| 707-007       |             |      |                    |             |       |
| 0.            |             | AMH  | Manhole            | 10          | NA    |
| \\ <u>.</u> 0 |             | MWL  | Water Level        | 21          | NA    |
| \\5.6         | <del></del> | TF   | Tap Factory        | 44          | NA    |
| 91            | .4          | TF   | Tap Factory        | 229         | NA    |
| /15           | 9.9         | TFA  | Tap Factory Active | 378         | NA    |
| 31            | 3.4         | TF   | Tap Factory        | 697         | NA    |
| 32            | 2.5         | TF   | Tap Factory        | 728         | NA    |
| 39            | 9.5         | AMH  | Manhole            | 893         | NA    |
|               |             |      |                    |             |       |
|               |             |      |                    |             |       |