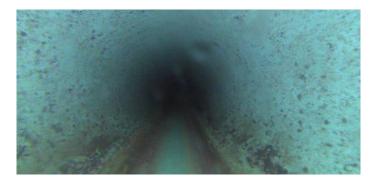

## **Profile/Photo Observation Report**

Customer:

Location:

Date: 04/07/2018 Weather: Coding: PACP 6.0

Pipe Length (ft): 399.5 Owner: NA Pre Clean: Not Known

P.O.#: Surveyor: Jen Costello PSR: P-707-007-006

Drain Area: NA Lining: Cured in Place

Category: NA
Comment: Flow direction wrong.

**Light Highway** 

Location Details: Direction of Survey: **Upstream** 

US MH: M-707-006 DS MH: M-707-007 Total Length Surveyed (ft): 399.5

0000 0.00 0.00 O&M Index: O&M Quick: O&M Rating: 0.00 0000 0.00 Structural Quick: Structural Rating: Structural Index: 0.00 0000 0.00 Overall Rating: Overall Index: Overall Quick:

| PC            | sition      | Code | Observation        | Video (sec) | Grade |
|---------------|-------------|------|--------------------|-------------|-------|
| 707-007       |             |      |                    |             |       |
| 0.            |             | AMH  | Manhole            | 10          | NA    |
| \\ <u>.</u> 0 |             | MWL  | Water Level        | 21          | NA    |
| \\5.6         | <del></del> | TF   | Tap Factory        | 44          | NA    |
| 91            | .4          | TF   | Tap Factory        | 229         | NA    |
| /15           | 9.9         | TFA  | Tap Factory Active | 378         | NA    |
| 31            | 3.4         | TF   | Tap Factory        | 697         | NA    |
| 32            | 2.5         | TF   | Tap Factory        | 728         | NA    |
| 39            | 9.5         | AMH  | Manhole            | 893         | NA    |
|               |             |      |                    |             |       |
|               |             |      |                    |             |       |