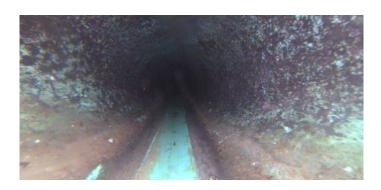

| $\widehat{}$ | Code      | Observation              | Video (sec) | Grade |
|--------------|-----------|--------------------------|-------------|-------|
| 807-007      |           |                          |             |       |
| 0.           | AMH       | Manhole                  | 10          | NA    |
| 0.           | MWL       | Water Level              | 21          | NA    |
| 0./\         | DAGS(S01) | Deposits Attached Grease | 32          | M 2   |
| \15.1        | TF        | Tap Factory              | 75          | NA    |
| 140.0        | DAGS      | Deposits Attached Grease | 336         | M 2   |
| 141.0        | TF        | Tap Factory              | 350         | NA    |
| 141.0        | DAGS      | Deposits Attached Grease | 362         | M 2   |
| 254.2        | TF        | Tap Factory              | 600         | NA    |
| 272.4        | TF        | Tap Factory              | 648         | NA    |
| 339.5        | AMH       | Manhole                  | 794         | NA    |
| 339.5        | DAGS(F01) | Deposits Attached Grease | 806         | M 2   |
|              |           |                          |             |       |
|              |           |                          |             |       |

Within 8" of Joint:

NO

Remarks:

Code: DAGS

Description: Deposits Attached Grease

Distance (ft): .0
Structural Grade: 0
O&M Grade: 2
Clock Start/From: 7
Clock To: 5
1st Value:
2nd Value:

Value Percent: 5.000
Continuous Index: S01
Within 8" of Joint: NO