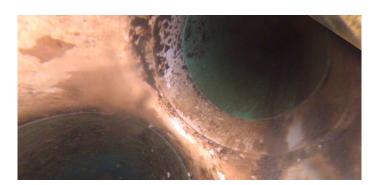

Code:

| Description:        | Manhole   |
|---------------------|-----------|
| Distance (ft):      | .0        |
| Structural Grade:   | 0         |
| O&M Grade:          | 0         |
| Clock Start/From:   |           |
| Clock To:           |           |
| 1st Value:          |           |
| 2nd Value:          |           |
| Value Percent:      |           |
| Continuous Index:   |           |
| Within 8" of Joint: | NO        |
| Remarks:            | M-807-007 |
|                     |           |

 $\mathsf{AMH}$ 

Code: MWL

Description: Water Level

Distance (ft): .0
Structural Grade: 0
O&M Grade: 0
Clock Start/From:

Clock To: 1st Value: 2nd Value:

Value Percent:

5.000

Continuous Index: