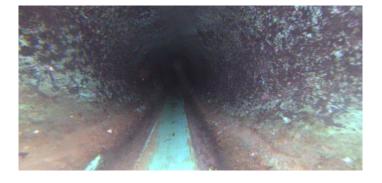

| $\widehat{}$ | Code      | Observation              | Video (sec) | Grade |
|--------------|-----------|--------------------------|-------------|-------|
| 807-007      |           |                          |             |       |
| 0.           | AMH       | Manhole                  | 10          | NA    |
| 0.           | MWL       | Water Level              | 21          | NA    |
| 0./\         | DAGS(S01) | Deposits Attached Grease | 32          | M 2   |
| \15.1        | TF        | Tap Factory              | 75          | NA    |
| 140.0        | DAGS      | Deposits Attached Grease | 336         | M 2   |
| 141.0        | TF        | Tap Factory              | 350         | NA    |
| 141.0        | DAGS      | Deposits Attached Grease | 362         | M 2   |
| 254.2        | TF        | Tap Factory              | 600         | NA    |
| 272.4        | TF        | Tap Factory              | 648         | NA    |
| 339.5        | AMH       | Manhole                  | 794         | NA    |
| 339.5        | DAGS(F01) | Deposits Attached Grease | 806         | M 2   |
|              |           |                          |             |       |
|              |           |                          |             |       |

Within 8" of Joint:

NO

Remarks:

Code: DAGS

Description: Deposits Attached Grease

Distance (ft): .0
Structural Grade: 0
O&M Grade: 2
Clock Start/From: 7
Clock To: 5
1st Value:
2nd Value:

Value Percent: 5.000
Continuous Index: S01
Within 8" of Joint: NO