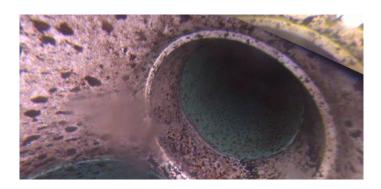

Code:

| Description:        | Manhole   |
|---------------------|-----------|
| Distance (ft):      | .0        |
| Structural Grade:   | 0         |
| O&M Grade:          | 0         |
| Clock Start/From:   |           |
| Clock To:           |           |
| 1st Value:          |           |
| 2nd Value:          |           |
| Value Percent:      |           |
| Continuous Index:   |           |
| Within 8" of Joint: | NO        |
| Remarks:            | M-807-007 |
|                     |           |

Remarks:

Code: AMH
Description: Manhole

Distance (ft): 339.5
Structural Grade: 0
O&M Grade: 0

Clock Start/From: Clock To: 1st Value: 2nd Value: Value Percent: Continuous Index:

Within 8" of Joint: NO

Remarks: M-707-007