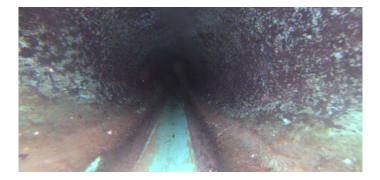

| Code:        | DAGS                     |
|--------------|--------------------------|
| Description: | Deposits Attached Grease |
|              |                          |
|              |                          |

| Distance (ft):      | 141.0 |
|---------------------|-------|
| Structural Grade:   | 0     |
| O&M Grade:          | 2     |
| Clock Start/From:   | 3     |
| Clock To:           | 4     |
| 1st Value:          |       |
| 2nd Value:          |       |
| Value Percent:      | 5.000 |
| Continuous Index:   |       |
| Within 8" of Joint: | YES   |
| Remarks:            |       |

Code: Description: DAGS Deposits Attached Grease

| Distance (ft):      | 339.5 |
|---------------------|-------|
| Structural Grade:   | 0     |
| O&M Grade:          | 2     |
| Clock Start/From:   | 7     |
| Clock To:           | 5     |
| 1st Value:          |       |
| 2nd Value:          |       |
| Value Percent:      | 5.000 |
| Continuous Index:   | F01   |
| Within 8" of Joint: | NO    |
| Remarks:            |       |