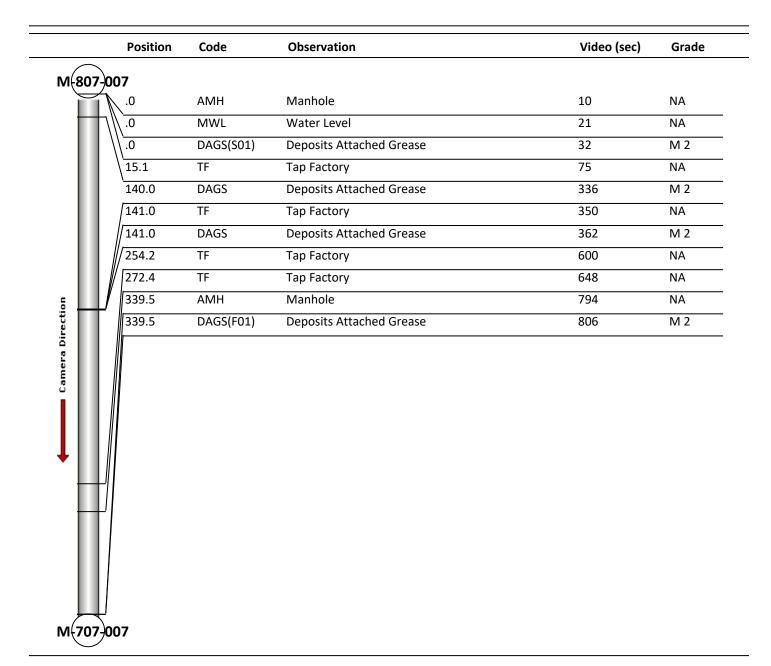

| Distance (ft):      | .0    |
|---------------------|-------|
| Structural Grade:   | 0     |
| O&M Grade:          | 2     |
| Clock Start/From:   | 7     |
| Clock To:           | 5     |
| 1st Value:          |       |
| 2nd Value:          |       |
| Value Percent:      | 5.000 |
| Continuous Index:   | S01   |
| Within 8" of Joint: | NO    |
| Remarks:            |       |

| Code:        | DAGS                     |
|--------------|--------------------------|
| Description: | Deposits Attached Grease |
|              |                          |

| Distance (ft):      | 140.0 |
|---------------------|-------|
| Structural Grade:   | 0     |
| O&M Grade:          | 2     |
| Clock Start/From:   | 8     |
| Clock To:           | 4     |
| 1st Value:          |       |
| 2nd Value:          |       |
| Value Percent:      | 5.000 |
| Continuous Index:   |       |
| Within 8" of Joint: | NO    |
| Remarks:            |       |

| Code:        | DAGS                     |
|--------------|--------------------------|
| Description: | Deposits Attached Grease |
|              |                          |
|              |                          |