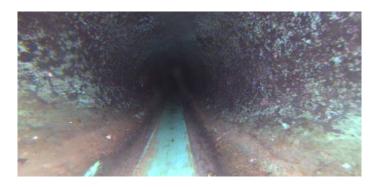

| Code:        | DAGS                     |
|--------------|--------------------------|
| Description: | Deposits Attached Grease |
|              |                          |

| Distance (ft):      | 140.0 |
|---------------------|-------|
| Structural Grade:   | 0     |
| O&M Grade:          | 2     |
| Clock Start/From:   | 8     |
| Clock To:           | 4     |
| 1st Value:          |       |
| 2nd Value:          |       |
| Value Percent:      | 5.000 |
| Continuous Index:   |       |
| Within 8" of Joint: | NO    |
| Remarks:            |       |

| Code:        | DAGS                     |
|--------------|--------------------------|
| Description: | Deposits Attached Grease |
|              |                          |
|              |                          |

| Distance (ft):      | 141.0 |
|---------------------|-------|
| Structural Grade:   | 0     |
| O&M Grade:          | 2     |
| Clock Start/From:   | 3     |
| Clock To:           | 4     |
| 1st Value:          |       |
| 2nd Value:          |       |
| Value Percent:      | 5.000 |
| Continuous Index:   |       |
| Within 8" of Joint: | YES   |
| Remarks:            |       |