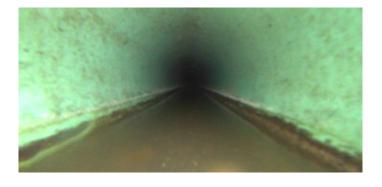

Code:

| Description:        | Manhole   |  |  |
|---------------------|-----------|--|--|
| Distance (ft):      | .0        |  |  |
| Structural Grade:   | 0         |  |  |
| O&M Grade:          | 0         |  |  |
| Clock Start/From:   |           |  |  |
| Clock To:           |           |  |  |
| 1st Value:          |           |  |  |
| 2nd Value:          |           |  |  |
| Value Percent:      |           |  |  |
| Continuous Index:   |           |  |  |
| Within 8" of Joint: | NO        |  |  |
| Remarks:            | M-707-008 |  |  |
|                     |           |  |  |

**AMH** 

Code: MWL

Description: **Water Level** 

Distance (ft): .0 Structural Grade: 0 O&M Grade: 0 Clock Start/From:

Clock To: 1st Value: 2nd Value:

Value Percent:

Continuous Index:

Within 8" of Joint: