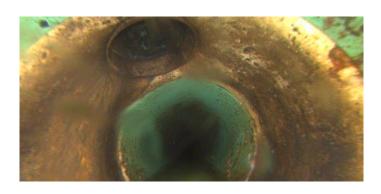

Code:

| Description:                                   | Manhole         |
|------------------------------------------------|-----------------|
| Distance (ft): Structural Grade:               | .0<br>0         |
| O&M Grade: Clock Start/From:                   | 0               |
| Clock To:                                      |                 |
| 2nd Value:<br>Value Percent:                   |                 |
| Continuous Index: Within 8" of Joint: Remarks: | NO<br>M-707-009 |
|                                                |                 |