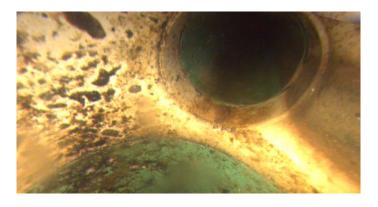

Code:

| Description:                                   | Manhole         |
|------------------------------------------------|-----------------|
| Distance (ft):                                 | .0              |
| Structural Grade: O&M Grade:                   | 0               |
| Clock Start/From:<br>Clock To:                 |                 |
| 1st Value:<br>2nd Value:                       |                 |
| Value Percent:                                 |                 |
| Continuous Index: Within 8" of Joint: Remarks: | NO<br>M-707-009 |
|                                                |                 |

 $\mathsf{AMH}$ 

Code: MWL Description: **Water Level** 

Distance (ft): .0 Structural Grade: 0 O&M Grade: 0

Clock Start/From:

Clock To: 1st Value: 2nd Value:

Value Percent:

Continuous Index:

Within 8" of Joint: