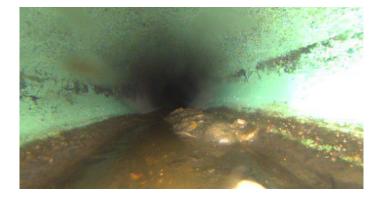

Code:

| Description:        | Manhole   |  |  |
|---------------------|-----------|--|--|
|                     |           |  |  |
| Distance (ft):      | .0        |  |  |
| Structural Grade:   | 0         |  |  |
| O&M Grade:          | 0         |  |  |
| Clock Start/From:   |           |  |  |
| Clock To:           |           |  |  |
| 1st Value:          |           |  |  |
| 2nd Value:          |           |  |  |
| Value Percent:      |           |  |  |
| Continuous Index:   |           |  |  |
| Within 8" of Joint: | NO        |  |  |
| Remarks:            | M-707-009 |  |  |
|                     |           |  |  |