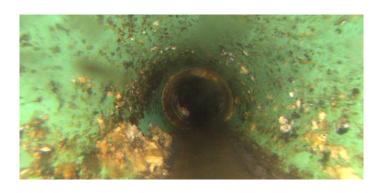

Remarks:

Code: MSA

Description: Abandoned Survey

Distance (ft): 166.5
Structural Grade: 0
O&M Grade: 0

Clock Start/From:

Clock To:
1st Value:
2nd Value:
Value Percent:
Continuous Index:

Within 8" of Joint: NO

Remarks: No blockage