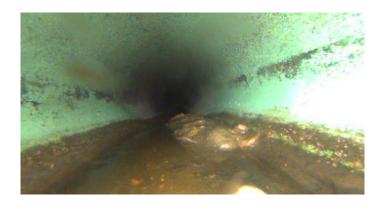

Code:

| Description:        | Manhole   |  |  |
|---------------------|-----------|--|--|
|                     |           |  |  |
| Distance (ft):      | .0        |  |  |
| Structural Grade:   | 0         |  |  |
| O&M Grade:          | 0         |  |  |
| Clock Start/From:   |           |  |  |
| Clock To:           |           |  |  |
| 1st Value:          |           |  |  |
| 2nd Value:          |           |  |  |
| Value Percent:      |           |  |  |
| Continuous Index:   |           |  |  |
| Within 8" of Joint: | NO        |  |  |
| Remarks:            | M-707-009 |  |  |
|                     |           |  |  |