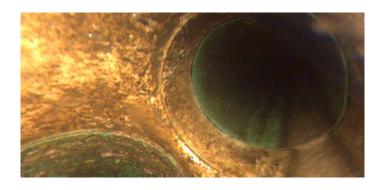

Distance (ft): 21.1
Structural Grade: 0
O&M Grade: 0
Clock Start/From: 2

Clock To:

1st Value: **4.000** 

2nd Value: Value Percent: Continuous Index: Within 8" of Joint:

Remarks:

Code: MSA

Description: Abandoned Survey

Distance (ft): 56.0
Structural Grade: 0
O&M Grade: 0
Clock Start/From:

Clock To: 1st Value: 2nd Value: Value Percent:

Continuous Index:

Within 8" of Joint: NO

Remarks: unknown