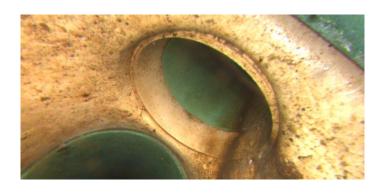

Code:

| Description:        | Manhole   |
|---------------------|-----------|
| Distance (ft):      | .0        |
| Structural Grade:   | 0         |
| O&M Grade:          | 0         |
| Clock Start/From:   |           |
| Clock To:           |           |
| 1st Value:          |           |
| 2nd Value:          |           |
| Value Percent:      |           |
| Continuous Index:   |           |
| Within 8" of Joint: | NO        |
| Remarks:            | M-707-014 |
|                     |           |