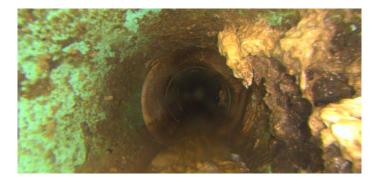

Distance (ft): 10.3
Structural Grade: 0
O&M Grade: 0
Clock Start/From: 2

Clock To:

1st Value: **4.000** 

2nd Value: Value Percent: Continuous Index: Within 8" of Joint:

Remarks:

Code: DAGS

Description: Deposits Attached Grease

Distance (ft): 10.9
Structural Grade: 0
O&M Grade: 2
Clock Start/From: 8
Clock To: 4
1st Value:
2nd Value:

Value Percent: 5.000

Continuous Index:

Within 8" of Joint: NO

Remarks:

Code: **TF** 

Description: Tap Factory