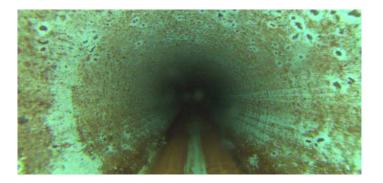

Code:

| Description:        | Manhole   |
|---------------------|-----------|
| Distance (ft):      | .0        |
| Structural Grade:   | 0         |
| O&M Grade:          | 0         |
| Clock Start/From:   |           |
| Clock To:           |           |
| 1st Value:          |           |
| 2nd Value:          |           |
| Value Percent:      |           |
| Continuous Index:   |           |
| Within 8" of Joint: | NO        |
| Remarks:            | M-707-014 |
|                     |           |

AMH

Code: MWL

Description: **Water Level** 

Distance (ft): .0 Structural Grade: 0 O&M Grade: 0 Clock Start/From:

Clock To:

1st Value: 2nd Value:

Value Percent:

Continuous Index: