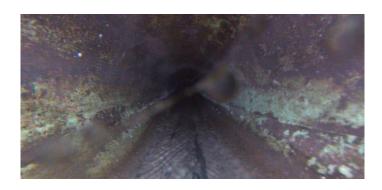

Category: NA

Comment: Reverse setup. heavy blk silt at 32'.-flow incorrect.

Location Details: Direction of Survey: Upstream

US MH: M-707-031 DS MH: M-707-030 Total Length Surveyed (ft): 33.6

0000 0.00 0.00 O&M Index: O&M Quick: O&M Rating: 0.00 0000 0.00 Structural Quick: Structural Rating: Structural Index: 0.00 0000 0.00 Overall Index: Overall Quick: Overall Rating:

| .0 .0 .33.1 | AMH<br>MWL | Manhole          | 10  | NA  |
|-------------|------------|------------------|-----|-----|
| .0          |            | Manhole          | 10  | NIA |
| \           | MWL        |                  |     | NA  |
| 33.1        |            | Water Level      | 21  | NA  |
|             | TF         | Tap Factory      | 99  | NA  |
| 33.6        | MSA        | Abandoned Survey | 111 | NA  |
|             |            |                  |     |     |
|             |            |                  |     |     |
|             |            |                  |     |     |
|             |            |                  |     |     |