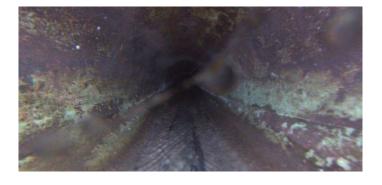

Category: NA

Comment: Reverse setup. heavy blk silt at 32'.-flow incorrect.

Location Details: Direction of Survey: Upstream

US MH: M-707-031 DS MH: M-707-030 Total Length Surveyed (ft): 33.6

0000 0.00 0.00 O&M Index: O&M Quick: O&M Rating: 0.00 0000 0.00 Structural Quick: Structural Rating: Structural Index: 0.00 0000 0.00 Overall Index: Overall Quick: Overall Rating:

| .0 .0 .33.1 | AMH<br>MWL | Manhole          | 10  | NA  |
|-------------|------------|------------------|-----|-----|
| .0          |            | Manhole          | 10  | NIA |
| \           | MWL        |                  |     | NA  |
| 33.1        |            | Water Level      | 21  | NA  |
|             | TF         | Tap Factory      | 99  | NA  |
| 33.6        | MSA        | Abandoned Survey | 111 | NA  |
|             |            |                  |     |     |
|             |            |                  |     |     |
|             |            |                  |     |     |
|             |            |                  |     |     |