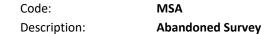

| Position   | Code | Observation      | Video (sec) | Grade |
|------------|------|------------------|-------------|-------|
| M(707-)031 |      |                  |             |       |
| .0         | AMH  | Manhole          | 10          | NA    |
| 0.         | MWL  | Water Level      | 21          | NA    |
| 4.5        | MSA  | Abandoned Survey | 42          | NA    |
| M(707)032  |      |                  |             |       |

Within 8" of Joint:

Remarks:

10.000

NO

Distance (ft): 4.5
Structural Grade: 0
O&M Grade: 0

Clock Start/From:

Clock To: 1st Value: 2nd Value: Value Percent: Continuous Index:

Within 8" of Joint:

Remarks: debris under water

NO