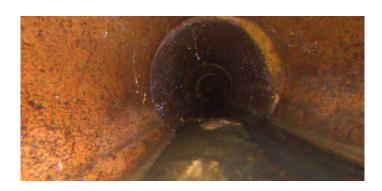

Code:

| Description:        | Manhole   |
|---------------------|-----------|
| Distance (ft):      | .0        |
| Structural Grade:   | 0         |
| O&M Grade:          | 0         |
| Clock Start/From:   |           |
| Clock To:           |           |
| 1st Value:          |           |
| 2nd Value:          |           |
| Value Percent:      |           |
| Continuous Index:   |           |
| Within 8" of Joint: | NO        |
| Remarks:            | M-707-036 |
|                     |           |

 $\mathsf{AMH}$ 

Code: MWL

Description: **Water Level** 

Distance (ft): .0 Structural Grade: 0 O&M Grade: 0

Clock Start/From:

Clock To: 1st Value: 2nd Value:

Value Percent: 10.000

Continuous Index: