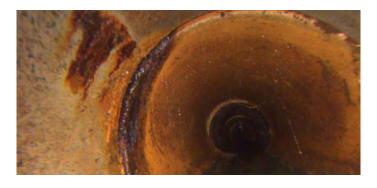

Within 8" of Joint:

Remarks:

NO

Code: DAE

Description: **Deposits Attached Encrustation** 

Distance (ft): 2.3 Structural Grade: 0 O&M Grade: 2 Clock Start/From: 1 Clock To: 4 1st Value:

2nd Value:

Value Percent: 5.000

Continuous Index:

Within 8" of Joint: YES

Remarks:

Code: CL

Description: Crack Longitudinal

Distance (ft): 3.9
Structural Grade: 2
O&M Grade: 0
Clock Start/From: 10

Clock To: 1st Value: 2nd Value: Value Percent: Continuous Index:

Within 8" of Joint:

Remarks:

YES

YES

Code: IW

Description: Infil Weeper

Distance (ft):

Structural Grade: