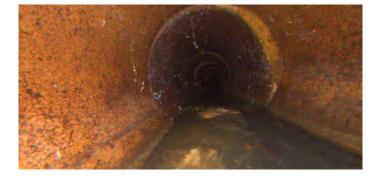

## **Profile/Photo Observation Report**

Date: 04/11/2018 Weather: **PACP 6.0** Coding: Pipe Length (ft): 283.8 Owner: NA Pre Clean: **Not Known** P.O.#: Jen Costello PSR: P-707-078-036 Surveyor:

Customer: Clean Date: 01/01/1900 Shape: C

Street: **E 13TH ST** Flow Control: **Not Controlled** 

City: Hobart, IN Year Renewed: Location: Light Highway Tape/Media #:

Purpose: Maintenance Related Dia/Height: 12"
Use: Sanitary Material: VCP

Drain Area: NA Lining: Cured in Place

Category: NA

Comment: Reverse setup. heavy silt caused rollover at 4'.

Location Details: Direction of Survey: **Downstream** 

US MH: M-707-036 DS MH: M-707-078 Total Length Surveyed (ft): 5.1

2.00 2200 4.00 O&M Index: O&M Quick: O&M Rating: 2.00 2100 2.00 Structural Quick: Structural Rating: Structural Index: 2.00 2300 6.00 Overall Index: Overall Quick: Overall Rating: