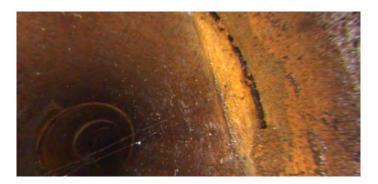

Within 8" of Joint:

Remarks:

NO

Code: DAE

Description: **Deposits Attached Encrustation** 

Distance (ft): 2.3 Structural Grade: 0 O&M Grade: 2 Clock Start/From: 1 Clock To: 4 1st Value:

2nd Value:

Value Percent: 5.000

Continuous Index:

Within 8" of Joint: YES

Remarks:

Code: CL

Description: Crack Longitudinal

Distance (ft): 3.9
Structural Grade: 2
O&M Grade: 0
Clock Start/From: 10

Clock To: 1st Value: 2nd Value: Value Percent: Continuous Index: