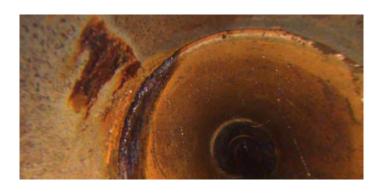

Remarks:

Code: MSA

Description: Abandoned Survey

Distance (ft): 5.1
Structural Grade: 0

O&M Grade: 0

Clock Start/From:

Clock To: 1st Value: 2nd Value: Value Percent:

Continuous Index:

Within 8" of Joint: NO Remarks: debris