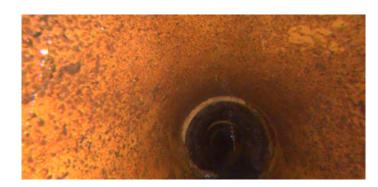

Remarks:

Code: MSA

Description: Abandoned Survey

Distance (ft): 5.1
Structural Grade: 0

O&M Grade: 0

Clock Start/From:

Clock To: 1st Value: 2nd Value: Value Percent:

Continuous Index:

Within 8" of Joint: NO Remarks: debris