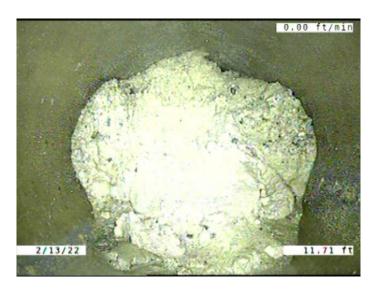

2nd Value:

Value Percent: 100.000

Continuous Index:

Within 8" of Joint: NO

Remarks:

Code: **DSF** 

Description: Deposits Settled Fine

Distance (ft): 11.1
Structural Grade: 0
O&M Grade: 2
Clock Start/From: 5
Clock To: 7

Clock To: 1st Value: 2nd Value: Value Percent: Continuous Index:

Within 8" of Joint: NO

Remarks: CAMERA CANT MAKE IT PAST

**DEBRIS.**