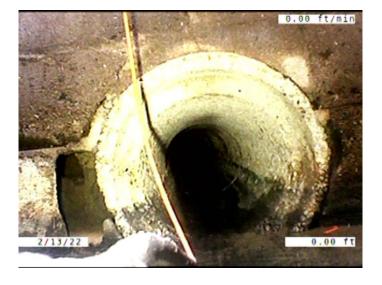

| Code:               | AMH       |
|---------------------|-----------|
| Description:        | Manhole   |
|                     |           |
| Distance (ft):      | .0        |
| Structural Grade:   | 0         |
| O&M Grade:          | 0         |
| Clock Start/From:   |           |
| Clock To:           |           |
| 1st Value:          |           |
| 2nd Value:          |           |
| Value Percent:      |           |
| Continuous Index:   |           |
| Within 8" of Joint: | NO        |
| Remarks:            | M-707-043 |
|                     |           |

Code: MWL

Description: **Miscellaneous Water Level** 

Distance (ft): .0 Structural Grade: 0 O&M Grade: 0

Clock Start/From:

Clock To: 1st Value: 2nd Value:

Value Percent:

Continuous Index:

Within 8" of Joint: NO