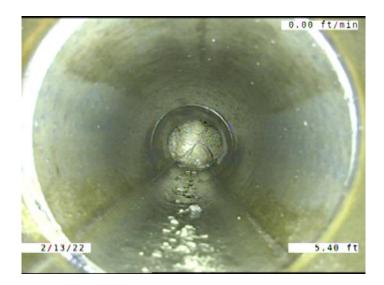

Value Percent: 20.000
Continuous Index: F01
Within 8" of Joint: YES

Remarks:

Code: **DSF** 

Description: Deposits Settled Fine

Distance (ft): 5.4
Structural Grade: 0
O&M Grade: 2
Clock Start/From: 5
Clock To: 7

1st Value: 2nd Value:

Value Percent: 5.000
Continuous Index: S02
Within 8" of Joint: YES

Remarks:

Code: **DSF** 

Description: Deposits Settled Fine

Distance (ft): 11.1
Structural Grade: 0
O&M Grade: 5
Clock Start/From: 12
Clock To: 12
1st Value: