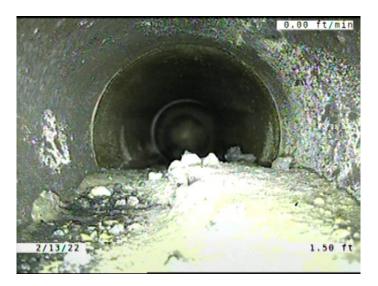

Value Percent: 20.000
Continuous Index: F01
Within 8" of Joint: YES

Remarks:

Code: **DSF** 

Description: Deposits Settled Fine

Distance (ft): 5.4
Structural Grade: 0
O&M Grade: 2
Clock Start/From: 5
Clock To: 7

1st Value: 2nd Value:

Value Percent: 5.000
Continuous Index: S02
Within 8" of Joint: YES

Remarks:

Code: **DSF** 

Description: Deposits Settled Fine

Distance (ft): 11.1
Structural Grade: 0
O&M Grade: 5
Clock Start/From: 12
Clock To: 12
1st Value: