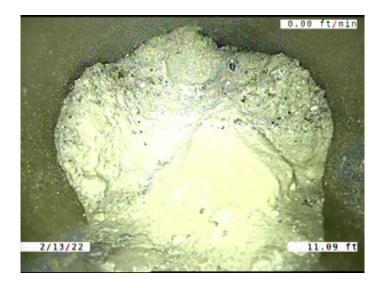

2nd Value:

Value Percent: 100.000

Continuous Index:

Within 8" of Joint: NO

Remarks:

Code: **DSF** 

Description: Deposits Settled Fine

Distance (ft): 11.1
Structural Grade: 0
O&M Grade: 2
Clock Start/From: 5
Clock To: 7

Clock To: 1st Value: 2nd Value: Value Percent: Continuous Index:

Within 8" of Joint: NO

Remarks: CAMERA CANT MAKE IT PAST

**DEBRIS.**