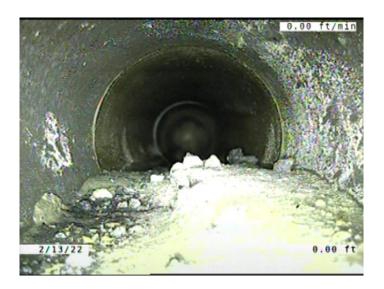

Within 8" of Joint: NO

Remarks: DROP INTO THE MANHOLE. HAD TO

START IN THE PIPE.

3 Tuesday, April 25, 2023

Code: **DSF** 

Description: Deposits Settled Fine

Distance (ft): 1.5
Structural Grade: 0
O&M Grade: 3
Clock Start/From: 4
Clock To: 8

1st Value: 2nd Value:

Value Percent: 20.000
Continuous Index: S01
Within 8" of Joint: YES

Remarks:

Code: **DSF** 

Description: Deposits Settled Fine

Distance (ft): 5.4
Structural Grade: 0
O&M Grade: 3
Clock Start/From: 4
Clock To: 8
1st Value:
2nd Value: