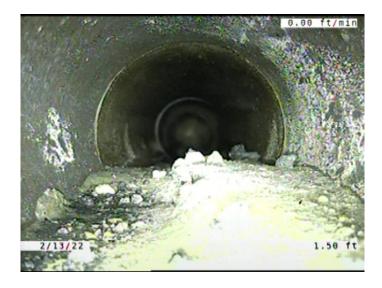

Value Percent: 20.000
Continuous Index: F01
Within 8" of Joint: YES

Remarks:

Code: **DSF** 

Description: Deposits Settled Fine

Distance (ft): 5.4
Structural Grade: 0
O&M Grade: 2
Clock Start/From: 5
Clock To: 7

1st Value: 2nd Value:

Value Percent: 5.000
Continuous Index: S02
Within 8" of Joint: YES

Remarks:

Code: **DSF** 

Description: Deposits Settled Fine

Distance (ft): 11.1
Structural Grade: 0
O&M Grade: 5
Clock Start/From: 12
Clock To: 12
1st Value: