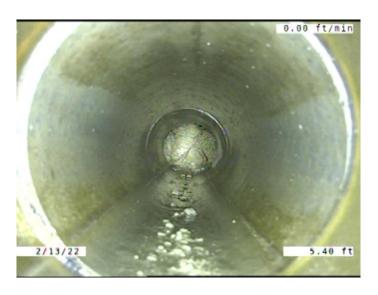

Value Percent: 20.000
Continuous Index: F01
Within 8" of Joint: YES

Remarks:

Code: **DSF** 

Description: Deposits Settled Fine

Distance (ft): 5.4
Structural Grade: 0
O&M Grade: 2
Clock Start/From: 5
Clock To: 7

1st Value: 2nd Value:

Value Percent: 5.000
Continuous Index: S02
Within 8" of Joint: YES

Remarks:

Code: **DSF** 

Description: Deposits Settled Fine

Distance (ft): 11.1
Structural Grade: 0
O&M Grade: 5
Clock Start/From: 12
Clock To: 12
1st Value: