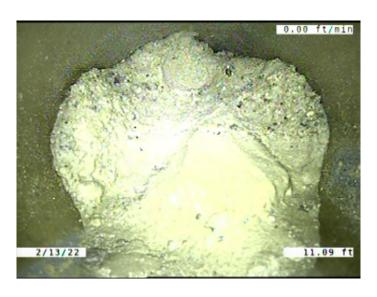

2nd Value:

Value Percent: 100.000

Continuous Index:

Within 8" of Joint: NO

Remarks:

Code: **DSF** 

Description: Deposits Settled Fine

Distance (ft): 11.1
Structural Grade: 0
O&M Grade: 2
Clock Start/From: 5
Clock To: 7

Clock To: 1st Value: 2nd Value: Value Percent: Continuous Index:

Within 8" of Joint: NO

Remarks: CAMERA CANT MAKE IT PAST

**DEBRIS.**