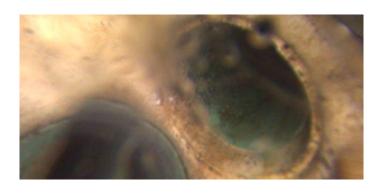

Within 8" of Joint:

Remarks:

5.000

NO

Code: DAGS

Description: Deposits Attached Grease

Distance (ft): .0
Structural Grade: 0
O&M Grade: 2

O&M Grade: 2
Clock Start/From: 7
Clock To: 5

1st Value: 2nd Value:

Value Percent: 5.000
Continuous Index: S01
Within 8" of Joint: NO

Description: Tap Factory

Distance (ft): 24.8
Structural Grade: 0
O&M Grade: 0
Clock Start/From: 3

Clock To:

1st Value: