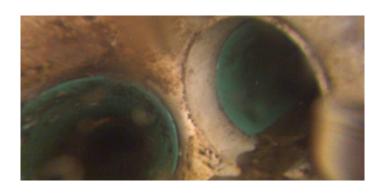

2nd Value: Value Percent: Continuous Index: Within 8" of Joint:

Remarks:

Description: Deposits Attached Grease

4.000

Distance (ft): 33.0
Structural Grade: 0
O&M Grade: 2
Clock Start/From: 7
Clock To: 5
1st Value:

2nd Value:
Value Percent: 5.000
Continuous Index: F01
Within 8" of Joint: NO

Description: Tap Factory Active

Distance (ft): 117.0
Structural Grade: 0
O&M Grade: 0
Clock Start/From: 3

Clock To:

1st Value: **4.000** 