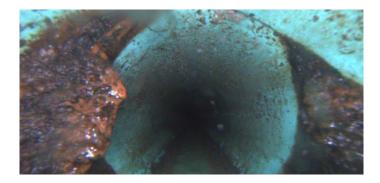

| Code:<br>Description: | AMH<br>Manhole |
|-----------------------|----------------|
| Distance (ft):        | .0             |
| Structural Grade:     | 0              |
| O&M Grade:            | 0              |
| Clock Start/From:     |                |
| Clock To:             |                |
| 1st Value:            |                |
| 2nd Value:            |                |
| Value Percent:        |                |
| Continuous Index:     |                |
| Within 8" of Joint:   | NO             |
| Remarks:              | M-707-052      |