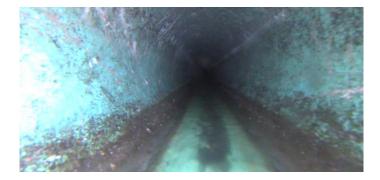

| Code:        | DAE                            |
|--------------|--------------------------------|
| Description: | Deposits Attached Encrustation |

| Distance (ft):      | 24.6   |
|---------------------|--------|
| Structural Grade:   | 0      |
| O&M Grade:          | 3      |
| Clock Start/From:   | 8      |
| Clock To:           | 4      |
| 1st Value:          |        |
| 2nd Value:          |        |
| Value Percent:      | 20.000 |
| Continuous Index:   |        |
| Within 8" of Joint: | YES    |
| Remarks:            |        |
|                     |        |

| Code:        | IW           |
|--------------|--------------|
| Description: | Infil Weeper |

| Distance (ft):      | 24.6 |
|---------------------|------|
| Structural Grade:   | 0    |
| O&M Grade:          | 2    |
| Clock Start/From:   | 8    |
| Clock To:           | 4    |
| 1st Value:          |      |
| 2nd Value:          |      |
| Value Percent:      |      |
| Continuous Index:   |      |
| Within 8" of Joint: | YES  |
| Remarks:            |      |