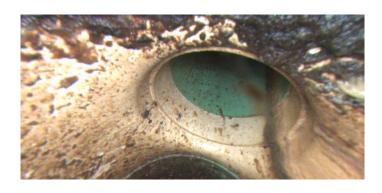

Code:

Description:

| •                   |           |
|---------------------|-----------|
|                     |           |
| Distance (ft):      | .0        |
| Structural Grade:   | 0         |
| O&M Grade:          | 0         |
| Clock Start/From:   |           |
| Clock To:           |           |
| 1st Value:          |           |
| 2nd Value:          |           |
| Value Percent:      |           |
| Continuous Index:   |           |
| Within 8" of Joint: | NO        |
| Remarks:            | M-707-061 |
|                     |           |