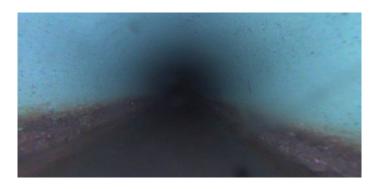

| Code:               | АМН       |
|---------------------|-----------|
| Description:        | Manhole   |
|                     |           |
| Distance (ft):      | .0        |
| Structural Grade:   | 0         |
| O&M Grade:          | 0         |
| Clock Start/From:   |           |
| Clock To:           |           |
| 1st Value:          |           |
| 2nd Value:          |           |
| Value Percent:      |           |
| Continuous Index:   |           |
| Within 8" of Joint: | NO        |
| Remarks:            | M-707-062 |