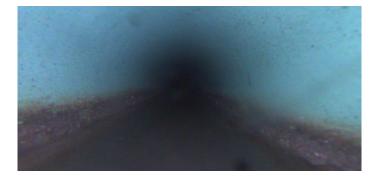

Code: MWL Description: Water Level

| Distance (ft):      | .0     |
|---------------------|--------|
| Structural Grade:   | 0      |
| O&M Grade:          | 0      |
| Clock Start/From:   |        |
| Clock To:           |        |
| 1st Value:          |        |
| 2nd Value:          |        |
| Value Percent:      | 20.000 |
| Continuous Index:   |        |
| Within 8" of Joint: | NO     |
| Remarks:            |        |