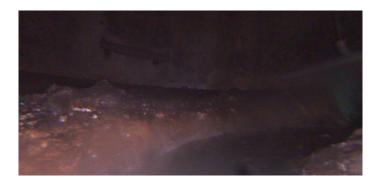

| Code:<br>Description: | AMH<br>Manhole |
|-----------------------|----------------|
| Distance (ft):        | 111.1          |
| Structural Grade:     | 0              |
| O&M Grade:            | 0              |
| Clock Start/From:     |                |
| Clock To:             |                |
| 1st Value:            |                |
| 2nd Value:            |                |
| Value Percent:        |                |
| Continuous Index:     |                |
| Within 8" of Joint:   | NO             |
| Remarks:              | M-707-061      |