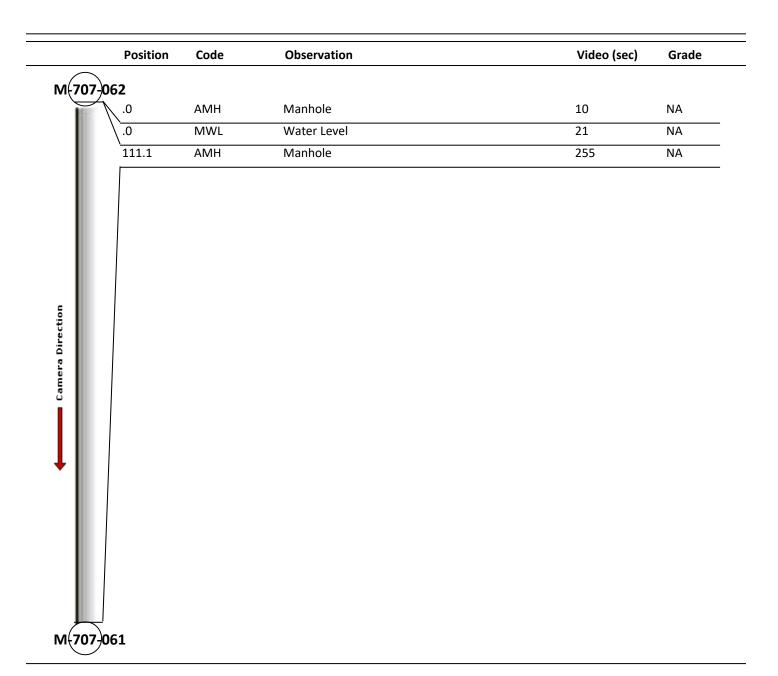

| Profile/Photo Observation Report                 |                                      |                                               |                                |                |                                         |                                                   |
|--------------------------------------------------|--------------------------------------|-----------------------------------------------|--------------------------------|----------------|-----------------------------------------|---------------------------------------------------|
| Date:<br>Pipe Length (ft)<br>P.O.#:<br>Customer: | <b>04/04/2018</b><br>): <b>114.8</b> | Weather:<br>Owner:<br>Surveyor:<br>Clean Date | NA<br>Jen Costel<br>: 01/01/19 |                | Coding:<br>Pre Clean:<br>PSR:<br>Shape: | PACP 6.0<br>No Pre-Cleaning<br>P-707-061-062<br>C |
| Street: E 12TH ST & S LAKE PARK AVE              |                                      | Flow Control:                                 |                                | Not Controlled | l                                       |                                                   |
| City:                                            | Hobart, IN                           |                                               | Year Renew                     | Year Renewed:  |                                         |                                                   |
| Location:                                        | Yard                                 |                                               | Tape/Media                     | Tape/Media #:  |                                         |                                                   |
| Purpose:                                         | Routine Assessme                     | ent                                           | Dia/Height:                    |                | 8"                                      |                                                   |
| Use:                                             | Sanitary                             |                                               | Material:                      |                | PVC                                     |                                                   |
| Drain Area:                                      | NA                                   |                                               | Lining:                        |                |                                         |                                                   |
| Category:                                        | NA                                   |                                               |                                |                |                                         |                                                   |
| Comment:                                         |                                      |                                               |                                |                |                                         |                                                   |
| Location Details:                                |                                      |                                               | Direction of Survey:           |                | Upstream                                |                                                   |
| US MH:                                           | M-707-061                            | DS MH:                                        | M-707-062                      | Т              | otal Length Surveyed (ft)               | ): 111.1                                          |
| 0&M Index:                                       | 0.00                                 | O&M Quick                                     | :                              | 0000           | O&M Rating:                             | 0.00                                              |
| tructural Index:                                 | 0.00                                 | Structural C                                  | luick:                         | 0000           | Structural Rating:                      | 0.00                                              |
| Overall Index:                                   | 0.00                                 | Overall Quid                                  | ck:                            | 0000           | Overall Rating:                         | 0.00                                              |