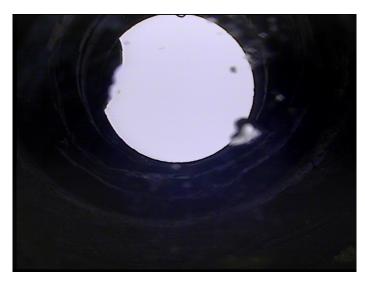

| Code:                                                                                                                                                                                     | DSF                                             |
|-------------------------------------------------------------------------------------------------------------------------------------------------------------------------------------------|-------------------------------------------------|
| Description:                                                                                                                                                                              | Deposits Settled Fine                           |
| Distance (ft):<br>Structural Grade:<br>O&M Grade:<br>Clock Start/From:<br>Clock To:<br>1st Value:<br>2nd Value:<br>Value Percent:<br>Continuous Index:<br>Within 8" of Joint:<br>Remarks: | 7.7<br>0<br>3<br>4<br>8<br>15.000<br>S01<br>YES |