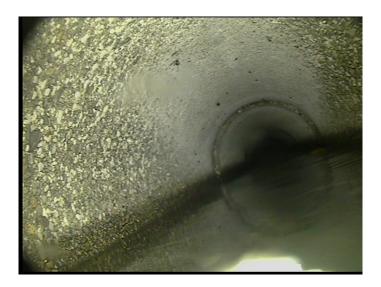

| Code:               | DSF                          |
|---------------------|------------------------------|
| Description:        | <b>Deposits Settled Fine</b> |
|                     |                              |
| Distance (ft):      | 13.1                         |
| Structural Grade:   | 0                            |
| O&M Grade:          | 3                            |
| Clock Start/From:   | 4                            |
| Clock To:           | 8                            |
| 1st Value:          |                              |
| 2nd Value:          |                              |
| Value Percent:      | 15.000                       |
| Continuous Index:   | F01                          |
| Within 8" of Joint: | NO                           |
| Remarks:            |                              |

| Code:<br>Description: | MSA<br>Abandoned Survey |
|-----------------------|-------------------------|
| Distance (ft):        | 13.1                    |
| Structural Grade:     | 0                       |
| O&M Grade:            | 0                       |
| Clock Start/From:     |                         |
| Clock To:             |                         |
| 1st Value:            |                         |
| 2nd Value:            |                         |
| Value Percent:        |                         |
| Continuous Index:     |                         |
| Within 8" of Joint:   | NO                      |
| Remarks:              | sediment                |
|                       |                         |