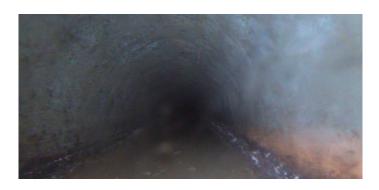

Category: NA
Comment: Robot issue.

Location Details: Direction of Survey: **Downstream** 

US MH: M-708-007 DS MH: M-708-006 Total Length Surveyed (ft): 4.2

0000 0.00 0.00 O&M Index: O&M Quick: O&M Rating: 0.00 0000 0.00 Structural Quick: Structural Rating: Structural Index: 0.00 0000 0.00 Overall Index: Overall Quick: Overall Rating:

Within 8" of Joint:

Remarks:

10.000

NO

Code: MSA

Description: **Abandoned Survey** 

Distance (ft): 4.2 Structural Grade: 0

O&M Grade: 0

Clock To: 1st Value: 2nd Value: Value Percent: Continuous Index:

Clock Start/From:

Within 8" of Joint: NO

Remarks: **DEBRIS UNDER WATER**