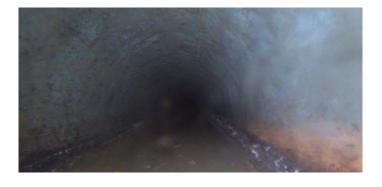

Category: NA
Comment: Robot issue.

Location Details: Direction of Survey: **Downstream** 

US MH: M-708-007 DS MH: M-708-006 Total Length Surveyed (ft): 4.2

0000 0.00 0.00 O&M Index: O&M Quick: O&M Rating: 0.00 0000 0.00 Structural Quick: Structural Rating: Structural Index: 0.00 0000 0.00 Overall Index: Overall Quick: Overall Rating:

Within 8" of Joint:

Remarks:

10.000

NO

Code: MSA

Description: **Abandoned Survey** 

Distance (ft): 4.2 Structural Grade: 0

O&M Grade: 0

Clock To: 1st Value: 2nd Value: Value Percent: Continuous Index:

Clock Start/From:

Within 8" of Joint: NO

Remarks: **DEBRIS UNDER WATER**