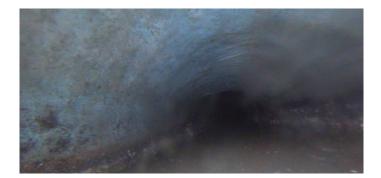

Category: NA
Comment: Robot issue.

Location Details: Direction of Survey: **Downstream** 

US MH: M-708-007 DS MH: M-708-006 Total Length Surveyed (ft): 4.2

0000 0.00 0.00 O&M Index: O&M Quick: O&M Rating: 0.00 0000 0.00 Structural Quick: Structural Rating: Structural Index: 0.00 0000 0.00 Overall Index: Overall Quick: Overall Rating:

Within 8" of Joint:

Remarks:

10.000

NO

Code: MSA

Description: **Abandoned Survey** 

Distance (ft): 4.2 Structural Grade: 0

O&M Grade: 0

Clock To: 1st Value: 2nd Value: Value Percent: Continuous Index:

Clock Start/From:

Within 8" of Joint: NO

Remarks: **DEBRIS UNDER WATER**