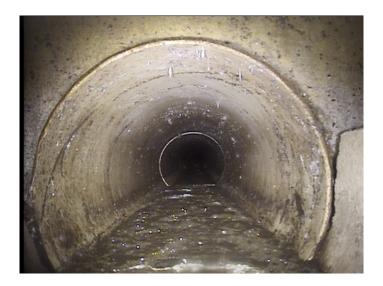

| Code:               | DSF                          |
|---------------------|------------------------------|
| Description:        | <b>Deposits Settled Fine</b> |
|                     |                              |
|                     |                              |
| Distance (ft):      | 65.6                         |
| Structural Grade:   | 0                            |
| O&M Grade:          | 2                            |
| Clock Start/From:   | 5                            |
| Clock To:           | 7                            |
| 1st Value:          |                              |
| 2nd Value:          |                              |
| Value Percent:      | 10.000                       |
| Continuous Index:   | F01                          |
| Within 8" of Joint: | NO                           |
| Remarks:            |                              |

| Code:<br>Description: | MSA<br>Abandoned Survey |
|-----------------------|-------------------------|
| Distance (ft):        | 65.6                    |
| Structural Grade:     | 0                       |
| O&M Grade:            | 0                       |
| Clock Start/From:     |                         |
| Clock To:             |                         |
| 1st Value:            |                         |
| 2nd Value:            |                         |
| Value Percent:        |                         |
| Continuous Index:     |                         |
| Within 8" of Joint:   | NO                      |
| Remarks:              | Debris/sediment         |
|                       |                         |