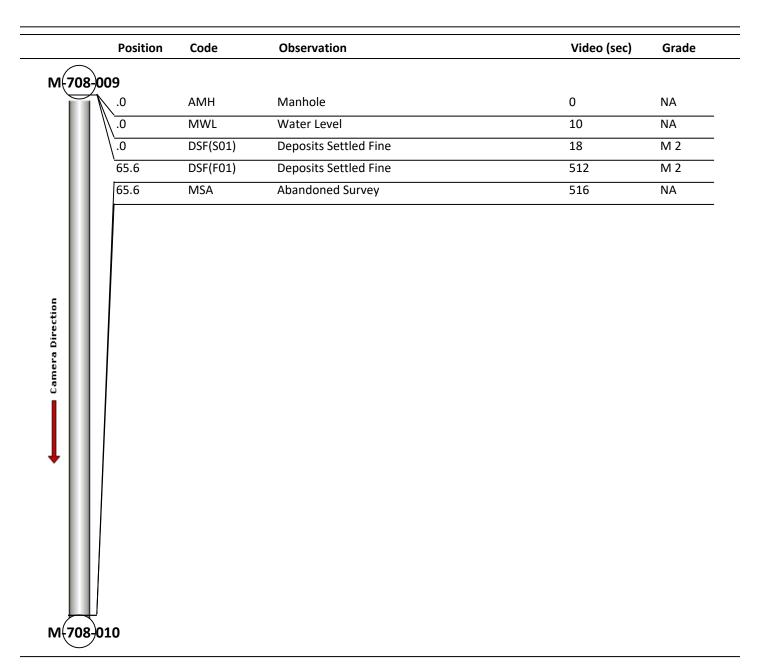

| Code:<br>Description: | AMH<br>Manhole |
|-----------------------|----------------|
| Distance (ft):        | .0             |
| Structural Grade:     | 0              |
| O&M Grade:            | 0              |
| Clock Start/From:     |                |
| Clock To:             |                |
| 1st Value:            |                |
| 2nd Value:            |                |
| Value Percent:        |                |
| Continuous Index:     |                |
| Within 8" of Joint:   | NO             |
| Remarks:              | M-708-010      |
| Remarks:              | IVI-708-010    |