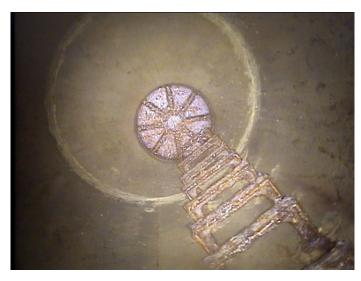

| Code:               | MWL         |  |
|---------------------|-------------|--|
| Description:        | Water Level |  |
|                     |             |  |
|                     | _           |  |
| Distance (ft):      | .0          |  |
| Structural Grade:   | 0           |  |
| O&M Grade:          | 0           |  |
| Clock Start/From:   |             |  |
| Clock To:           |             |  |
| 1st Value:          |             |  |
| 2nd Value:          |             |  |
| Value Percent:      | 5.000       |  |
| Continuous Index:   |             |  |
| Within 8" of Joint: | NO          |  |
| Remarks:            |             |  |
|                     |             |  |

| Code:<br>Description:                                                                                                             | DSF<br>Deposits Settled Fine |
|-----------------------------------------------------------------------------------------------------------------------------------|------------------------------|
| Distance (ft):<br>Structural Grade:<br>O&M Grade:<br>Clock Start/From:<br>Clock To:<br>1st Value:<br>2nd Value:<br>Value Percent: | .0<br>0<br>2<br>5<br>7       |
| Continuous Index:<br>Within 8" of Joint:<br>Remarks:                                                                              | S01<br>NO                    |