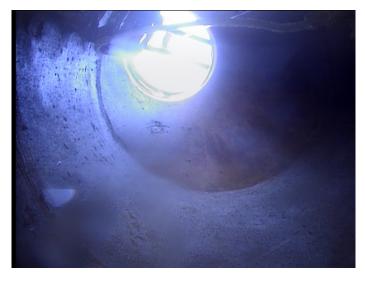

Code:

| Description:        | Manhole   |  |
|---------------------|-----------|--|
|                     |           |  |
| Distance (ft):      | .0        |  |
| Structural Grade:   | 0         |  |
| O&M Grade:          | 0         |  |
| Clock Start/From:   |           |  |
| Clock To:           |           |  |
| 1st Value:          |           |  |
| 2nd Value:          |           |  |
| Value Percent:      |           |  |
| Continuous Index:   |           |  |
| Within 8" of Joint: | NO        |  |
| Remarks:            | M-708-012 |  |
|                     |           |  |

AMH

Thursday, May 4, 2023 2

Code: MWL
Description: Water Level

Distance (ft): .0
Structural Grade: 0

Clock Start/From:

O&M Grade:

Clock To: 1st Value: 2nd Value:

Value Percent: 15.000