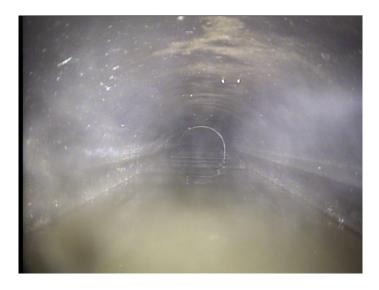

Continuous Index:

Within 8" of Joint: NO

Remarks:

0

Code: MWL
Description: Water Level

Distance (ft): 58.7
Structural Grade: 0

O&M Grade: 0

Clock Start/From:

Clock To: 1st Value: 2nd Value:

Value Percent: 30.000

Continuous Index:

Within 8" of Joint: NO

Remarks:

Thursday, May 4, 2023 3

Code: MWL
Description: Water Level

Distance (ft): 142.0
Structural Grade: 0
O&M Grade: 0