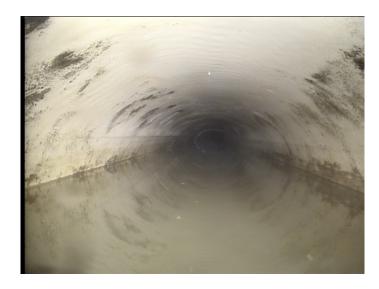

Clock Start/From:

Clock To: 1st Value: 2nd Value:

Value Percent: **55.000** 

Continuous Index:

Within 8" of Joint:

Remarks:

NO

Code: MSA

Description: Abandoned Survey

Distance (ft): 146.7
Structural Grade: 0
O&M Grade: 0

Clock Start/From:

Clock To:
1st Value:
2nd Value:
Value Percent:
Continuous Index:

Within 8" of Joint: NO

Remarks: Unable to pass debris under flow