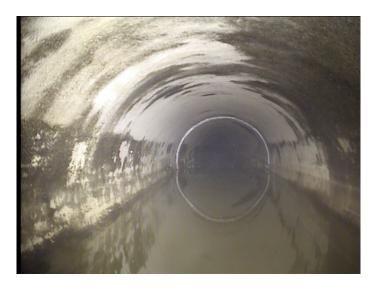

Clock To: 1st Value: 2nd Value:

Value Percent: 30.000

Continuous Index:

Within 8" of Joint: NO

Remarks:

Thursday, May 4, 2023 3

Code: MWL
Description: Water Level

Distance (ft): 142.0
Structural Grade: 0
O&M Grade: 0

Clock Start/From:

Clock To: 1st Value: 2nd Value:

Value Percent: **55.000** 

Continuous Index:

Within 8" of Joint:

Remarks:

NO

Code: MSA