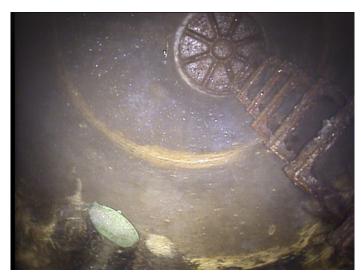

Thursday, May 4, 2023

| Code:               | MWL         |  |
|---------------------|-------------|--|
| Description:        | Water Level |  |
|                     |             |  |
| Distance (ft):      | 0           |  |
| Distance (ft):      | .0          |  |
| Structural Grade:   | 0           |  |
| O&M Grade:          | 0           |  |
| Clock Start/From:   |             |  |
| Clock To:           |             |  |
| 1st Value:          |             |  |
| 2nd Value:          |             |  |
| Value Percent:      | 10.000      |  |
| Continuous Index:   |             |  |
| Within 8" of Joint: | NO          |  |
| Remarks:            |             |  |
|                     |             |  |