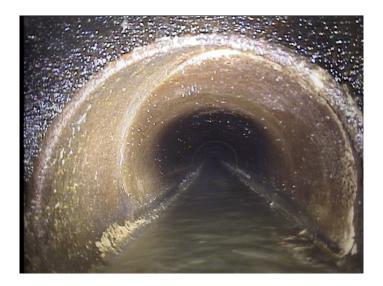

| Code:<br>Description:                                                                                                                                                         | DSF<br>Deposits Settled Fine                   |
|-------------------------------------------------------------------------------------------------------------------------------------------------------------------------------|------------------------------------------------|
| Distance (ft):<br>Structural Grade:<br>O&M Grade:<br>Clock Start/From:<br>Clock To:<br>1st Value:<br>2nd Value:<br>Value Percent:<br>Continuous Index:<br>Within 8" of Joint: | 19.5<br>0<br>2<br>5<br>7<br>5.000<br>S01<br>NO |
| Remarks:                                                                                                                                                                      |                                                |