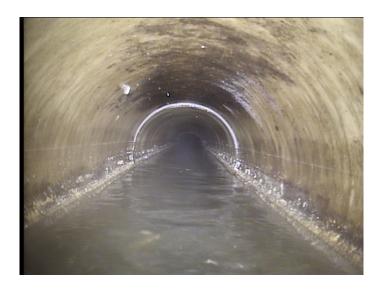

| Code:               | DSF                          |
|---------------------|------------------------------|
| Description:        | <b>Deposits Settled Fine</b> |
|                     |                              |
|                     |                              |
| Distance (ft):      | 34.5                         |
| Structural Grade:   | 0                            |
| O&M Grade:          | 2                            |
| Clock Start/From:   | 5                            |
| Clock To:           | 7                            |
| 1st Value:          |                              |
| 2nd Value:          |                              |
| Value Percent:      | 5.000                        |
| Continuous Index:   | F01                          |
| Within 8" of Joint: | NO                           |
| Remarks:            |                              |

| Code:<br>Description: | MSA<br>Abandoned Survey |
|-----------------------|-------------------------|
| Distance (ft):        | 34.5                    |
| Structural Grade:     | 0                       |
| O&M Grade:            | 0                       |
| Clock Start/From:     |                         |
| Clock To:             |                         |
| 1st Value:            |                         |
| 2nd Value:            |                         |
| Value Percent:        |                         |
| Continuous Index:     |                         |
| Within 8" of Joint:   | NO                      |
| Remarks:              | Sediment                |
|                       |                         |