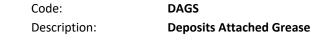

| Position | Code      | Observation              | Video (sec) | Grade |
|----------|-----------|--------------------------|-------------|-------|
| 708-022  |           |                          |             |       |
| 0.       | AMH       | Manhole                  | 10          | NA    |
| 0.       | MWL       | Water Level              | 21          | NA    |
| 0.\      | DAGS(S01) | Deposits Attached Grease | 32          | M 2   |
| 15.9     | DAGS(F01) | Deposits Attached Grease | 75          | M 2   |
| 15.9     | MWL       | Water Level              | 87          | NA    |
| 30.0     | MSA       | Abandoned Survey         | 126         | NA    |
|          |           |                          |             |       |

Remarks:

5.000

NO

Distance (ft): .0
Structural Grade: 0
O&M Grade: 2
Clock Start/From: 7
Clock To: 5
1st Value:

Value Percent: 5.000
Continuous Index: S01
Within 8" of Joint: NO

Remarks:

2nd Value:

Code: DAGS

Description: Deposits Attached Grease

Distance (ft): 15.9
Structural Grade: 0
O&M Grade: 2
Clock Start/From: 7
Clock To: 5

1st Value: 2nd Value:

Value Percent: 5.000
Continuous Index: F01
Within 8" of Joint: NO