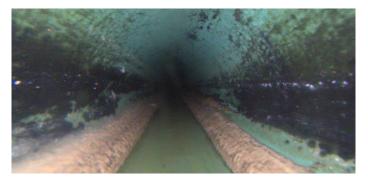

| Position | Code      | Observation              | Video (sec) | Grade |
|----------|-----------|--------------------------|-------------|-------|
| 708-022  |           |                          |             |       |
| 0.       | AMH       | Manhole                  | 10          | NA    |
| 0.       | MWL       | Water Level              | 21          | NA    |
| 0.\      | DAGS(S01) | Deposits Attached Grease | 32          | M 2   |
| 15.9     | DAGS(F01) | Deposits Attached Grease | 75          | M 2   |
| 15.9     | MWL       | Water Level              | 87          | NA    |
| 30.0     | MSA       | Abandoned Survey         | 126         | NA    |
|          |           |                          |             |       |

Remarks:

5.000

NO

Distance (ft): .0
Structural Grade: 0
O&M Grade: 2
Clock Start/From: 7
Clock To: 5
1st Value:

Value Percent: 5.000
Continuous Index: S01
Within 8" of Joint: NO

Remarks:

2nd Value:

Code: DAGS

Description: Deposits Attached Grease

Distance (ft): 15.9
Structural Grade: 0
O&M Grade: 2
Clock Start/From: 7
Clock To: 5

1st Value: 2nd Value:

Value Percent: 5.000
Continuous Index: F01
Within 8" of Joint: NO