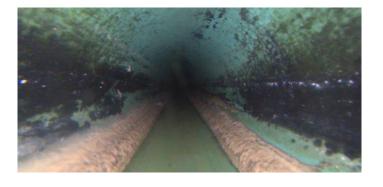

| Position | Code      | Observation              | Video (sec) | Grade |
|----------|-----------|--------------------------|-------------|-------|
| 708-022  |           |                          |             |       |
| 0.       | AMH       | Manhole                  | 10          | NA    |
| 0.       | MWL       | Water Level              | 21          | NA    |
| 0.\      | DAGS(S01) | Deposits Attached Grease | 32          | M 2   |
| 15.9     | DAGS(F01) | Deposits Attached Grease | 75          | M 2   |
| 15.9     | MWL       | Water Level              | 87          | NA    |
| 30.0     | MSA       | Abandoned Survey         | 126         | NA    |
|          |           |                          |             |       |

Remarks:

5.000

NO

Distance (ft): .0
Structural Grade: 0
O&M Grade: 2
Clock Start/From: 7
Clock To: 5
1st Value:

Value Percent: 5.000
Continuous Index: S01
Within 8" of Joint: NO

Remarks:

2nd Value:

Code: DAGS

Description: Deposits Attached Grease

Distance (ft): 15.9
Structural Grade: 0
O&M Grade: 2
Clock Start/From: 7
Clock To: 5

1st Value: 2nd Value:

Value Percent: 5.000
Continuous Index: F01
Within 8" of Joint: NO