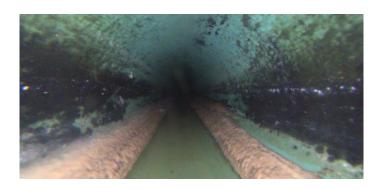

| Position | Code      | Observation              | Video (sec) | Grade |
|----------|-----------|--------------------------|-------------|-------|
| 708-022  |           |                          |             |       |
| 0.       | AMH       | Manhole                  | 10          | NA    |
| 0.       | MWL       | Water Level              | 21          | NA    |
| 0.\      | DAGS(S01) | Deposits Attached Grease | 32          | M 2   |
| 15.9     | DAGS(F01) | Deposits Attached Grease | 75          | M 2   |
| 15.9     | MWL       | Water Level              | 87          | NA    |
| 30.0     | MSA       | Abandoned Survey         | 126         | NA    |
|          |           |                          |             |       |

Remarks:

5.000

NO

Distance (ft): .0
Structural Grade: 0
O&M Grade: 2
Clock Start/From: 7
Clock To: 5
1st Value:

Value Percent: 5.000
Continuous Index: S01
Within 8" of Joint: NO

Remarks:

2nd Value:

Code: DAGS

Description: Deposits Attached Grease

Distance (ft): 15.9
Structural Grade: 0
O&M Grade: 2
Clock Start/From: 7
Clock To: 5

1st Value: 2nd Value:

Value Percent: 5.000
Continuous Index: F01
Within 8" of Joint: NO