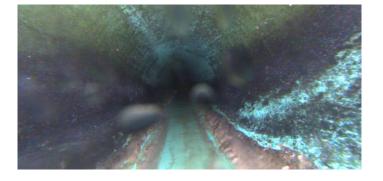

Category: NA
Comment: Grease at 11'.

Location Details: Direction of Survey: **Downstream** 

US MH: M-708-022 DS MH: M-708-023 Total Length Surveyed (ft): 12.6

2.00 2300 6.00 O&M Index: O&M Quick: O&M Rating: 0.00 0000 0.00 Structural Quick: Structural Rating: Structural Index: 2.00 2300 6.00 Overall Index: Overall Quick: Overall Rating:

| Position | Code      | Observation              | Video (sec) | Grade |
|----------|-----------|--------------------------|-------------|-------|
| 8-022    |           |                          |             |       |
| 0.       | АМН       | Manhole                  | 10          | NA    |
| 0.       | MWL       | Water Level              | 21          | NA    |
| 0.       | DAGS(S01) | Deposits Attached Grease | 32          | M 2   |
| 12.6     | MSA       | Abandoned Survey         | 69          | NA    |
| 12.6     | DAGS(F01) | Deposits Attached Grease | 80          | M 2   |
|          |           |                          |             |       |
|          |           |                          |             |       |

Remarks:

5.000

NO

Distance (ft): .0
Structural Grade: 0
O&M Grade: 2
Clock Start/From: 7
Clock To: 5

1st Value: 2nd Value:

Value Percent: 5.000
Continuous Index: S01
Within 8" of Joint: NO

Remarks:

Code: MSA