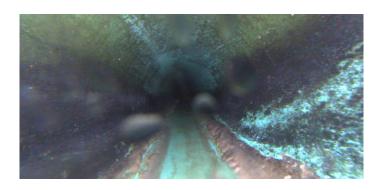

| Position | Code      | Observation              | Video (sec) | Grade |
|----------|-----------|--------------------------|-------------|-------|
| 8-022    |           |                          |             |       |
| 0.       | АМН       | Manhole                  | 10          | NA    |
| 0.       | MWL       | Water Level              | 21          | NA    |
| 0.       | DAGS(S01) | Deposits Attached Grease | 32          | M 2   |
| 12.6     | MSA       | Abandoned Survey         | 69          | NA    |
| 12.6     | DAGS(F01) | Deposits Attached Grease | 80          | M 2   |
|          |           |                          |             |       |
|          |           |                          |             |       |

Code: DAGS

Description: Deposits Attached Grease

Distance (ft): 12.6
Structural Grade: 0
O&M Grade: 2
Clock Start/From: 7
Clock To: 5
1st Value:
2nd Value:

Value Percent: 5.000
Continuous Index: F01
Within 8" of Joint: NO