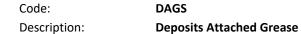

| Position | Code      | Observation              | Video (sec) | Grade |
|----------|-----------|--------------------------|-------------|-------|
| 8-022    |           |                          |             |       |
| 0.       | АМН       | Manhole                  | 10          | NA    |
| 0.       | MWL       | Water Level              | 21          | NA    |
| 0.       | DAGS(S01) | Deposits Attached Grease | 32          | M 2   |
| 12.6     | MSA       | Abandoned Survey         | 69          | NA    |
| 12.6     | DAGS(F01) | Deposits Attached Grease | 80          | M 2   |
|          |           |                          |             |       |
|          |           |                          |             |       |

Remarks:

5.000

NO

Distance (ft): .0
Structural Grade: 0
O&M Grade: 2
Clock Start/From: 7
Clock To: 5

1st Value: 2nd Value:

Value Percent: 5.000
Continuous Index: S01
Within 8" of Joint: NO

Remarks:

Code: MSA