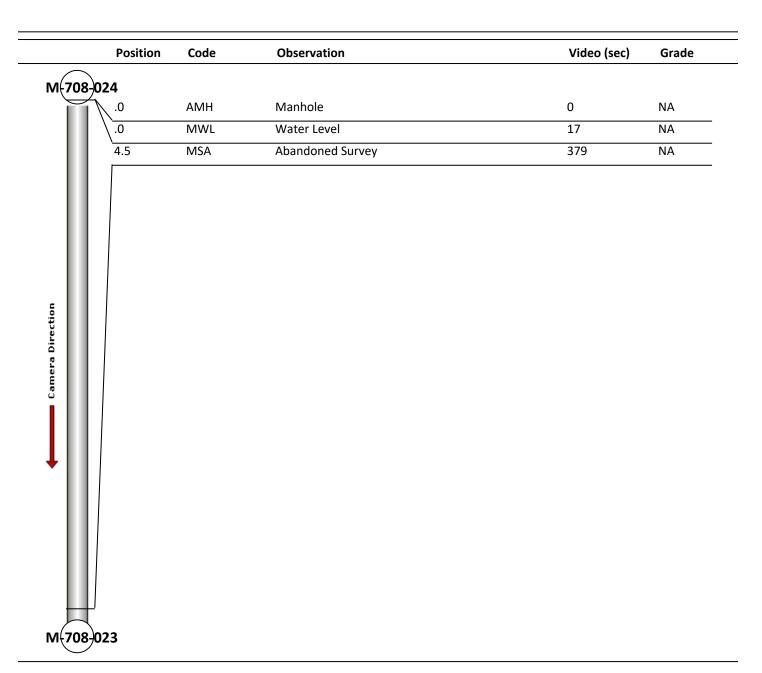

| Code:<br>Description: | AMH<br>Manhole |
|-----------------------|----------------|
|                       |                |
| Distance (ft):        | .0             |
| Structural Grade:     | 0              |
| O&M Grade:            | 0              |
| Clock Start/From:     |                |
| Clock To:             |                |
| 1st Value:            |                |
| 2nd Value:            |                |
| Value Percent:        |                |
| Continuous Index:     |                |
| Within 8" of Joint:   | NO             |
| Remarks:              | M-708-024      |