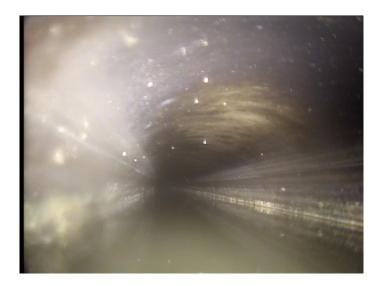

| Code:<br>Description:                                                                                           | MSA<br>Abandoned Survey             |
|-----------------------------------------------------------------------------------------------------------------|-------------------------------------|
| Distance (ft):<br>Structural Grade:<br>O&M Grade:<br>Clock Start/From:<br>Clock To:<br>1st Value:<br>2nd Value: | 4.5<br>0<br>0                       |
| Value Percent:<br>Continuous Index:<br>Within 8" of Joint:<br>Remarks:                                          | NO<br>Cannot pass debris under flow |