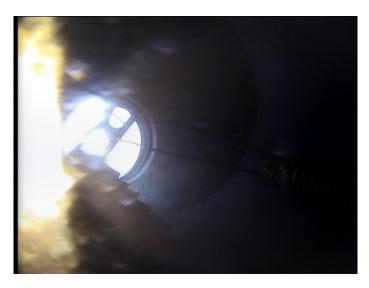

Thursday, May 4, 2023

| Code:               | MWL         |
|---------------------|-------------|
| Description:        | Water Level |
|                     |             |
| Distance (ft):      | .0          |
| Structural Grade:   | 0           |
| Structural Grade.   | 0           |
| O&M Grade:          | 0           |
| Clock Start/From:   |             |
| Clock To:           |             |
| 1st Value:          |             |
| 2nd Value:          |             |
| Value Percent:      | 40.000      |
| Continuous Index:   |             |
| Within 8" of Joint: | NO          |
| Remarks:            |             |
|                     |             |