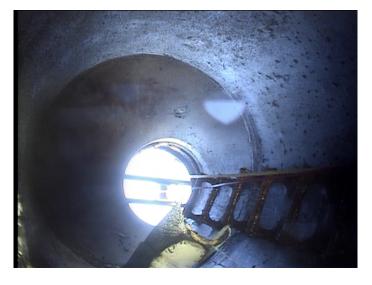

Code:

| Description:                                                                         | Manhole      |
|--------------------------------------------------------------------------------------|--------------|
| Distance (ft): Structural Grade: O&M Grade: Clock Start/From:                        | .0<br>0<br>0 |
| Clock To: 1st Value: 2nd Value: Value Percent: Continuous Index: Within 8" of Joint: | NO           |
| Remarks:                                                                             | M-708-012    |
|                                                                                      |              |