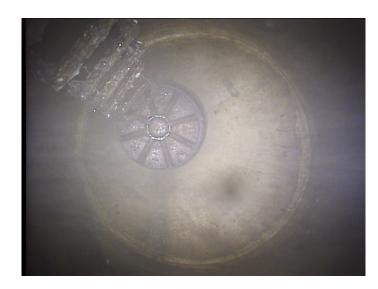

1st Value: 2nd Value:

Value Percent: 5.000
Continuous Index: F01
Within 8" of Joint: NO

Remarks:

Code: AMH
Description: Manhole

Distance (ft): 294.6
Structural Grade: 0

O&M Grade: 0

Clock Start/From:

Clock To:
1st Value:
2nd Value:
Value Percent:
Continuous Index:

Within 8" of Joint: NO

Remarks: M-708-024

Thursday, May 4, 2023 4