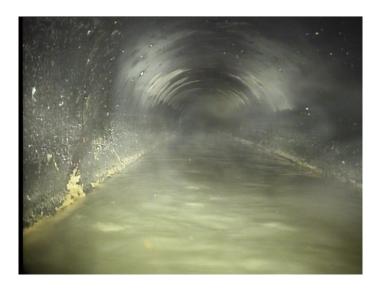

Value Percent:

Continuous Index:

Within 8" of Joint: NO

Remarks:

10.000

Code: **DSF** 

Description: **Deposits Settled Fine** 

Distance (ft): 270.7 Structural Grade: 0 O&M Grade: 2 Clock Start/From: 5 Clock To: 7

1st Value: 2nd Value:

Value Percent: 5.000 Continuous Index: **S01** Within 8" of Joint: NO

Remarks:

3 Thursday, May 4, 2023

Code: **DSF** 

Description: Deposits Settled Fine

Distance (ft): 294.6
Structural Grade: 0
O&M Grade: 2
Clock Start/From: 5
Clock To: 7