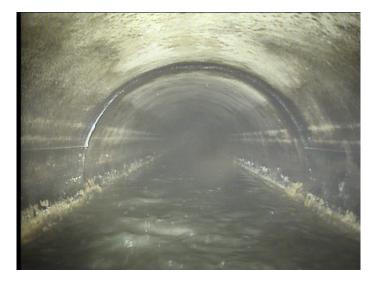

1st Value: 2nd Value:

Value Percent: 5.000 Continuous Index: **S01** Within 8" of Joint: NO

Remarks:

3 Thursday, May 4, 2023

Code: **DSF** 

Description: Deposits Settled Fine

Distance (ft): 294.6
Structural Grade: 0
O&M Grade: 2
Clock Start/From: 5
Clock To: 7

1st Value: 2nd Value:

Value Percent: 5.000
Continuous Index: F01
Within 8" of Joint: NO

Remarks:

Code: AMH
Description: Manhole

Distance (ft): 294.6
Structural Grade: 0

O&M Grade: 0

Clock Start/From:

Clock To:
1st Value:
2nd Value:
Value Percent:
Continuous Index: