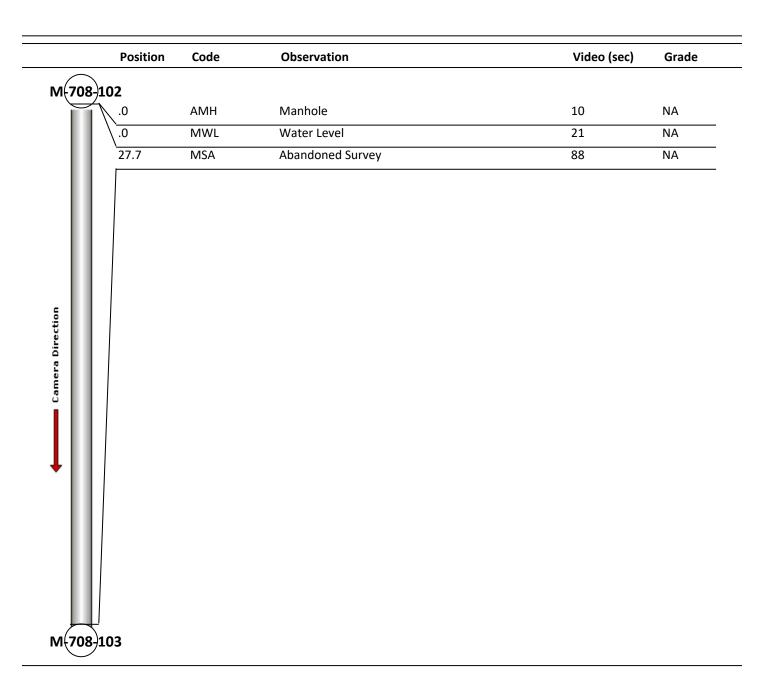

| Date:             | 04/04/2018        | Weather:     |                   | Coding:                   | PACP 6.0        |
|-------------------|-------------------|--------------|-------------------|---------------------------|-----------------|
| Pipe Length (ft)  |                   | Owner:       | NA                | Pre Clean:                | Not Known       |
| P.O.#:            |                   | Surveyor:    | Jen Costello      | PSR:                      | P-708-103-102   |
| Customer:         |                   | Clean Date:  | 01/01/1900        | Shape:                    | С               |
| Street:           | Bracken           |              | Flow Control:     | Not Controlle             | d               |
| City:             | Hobart, IN        |              | Year Renewed:     |                           |                 |
| Location:         | Sidewalk          |              | Tape/Media #:     |                           |                 |
| Purpose:          | Maintenance Relat | ted          | Dia/Height:       | 12"                       |                 |
| Use:              | Sanitary          |              | Material:         | PVC                       |                 |
| Drain Area:       | NA                |              | Lining:           | Cured in Place            | 2               |
| Category:         | NA                |              |                   |                           |                 |
| Comment:          |                   |              |                   |                           |                 |
| Location Detail   | s:                |              | Direction of Surv | ey: Upstream              |                 |
| US MH:            | M-708-103         | DS MH:       | M-708-102         | Total Length Surveyed (fi | :): <b>27.7</b> |
| D&M Index:        | 0.00              | O&M Quick:   | 000               | 0 O&M Rating:             | 0.00            |
| Structural Index: | 0.00              | Structural Q | uick: 000         |                           | 0.00            |
| Overall Index:    | 0.00              | Overall Quic |                   | Overall Rating:           | 0.00            |

| Code:               | АМН       |
|---------------------|-----------|
| Description:        | Manhole   |
|                     |           |
| Distance (ft):      | .0        |
| Structural Grade:   | 0         |
| O&M Grade:          | 0         |
| Clock Start/From:   |           |
| Clock To:           |           |
| 1st Value:          |           |
| 2nd Value:          |           |
| Value Percent:      |           |
| Continuous Index:   |           |
| Within 8" of Joint: | NO        |
| Remarks:            | M-708-102 |

Code: Description: MWL

Water Level

Distance (ft): .0 Structural Grade: 0 O&M Grade: 0 Clock Start/From: Clock To: 1st Value: 2nd Value: Value Percent: 40.000 Continuous Index: Within 8" of Joint: NO Remarks:

Code:

| Description:        | Abandoned Survey   |
|---------------------|--------------------|
| Distance (ft):      | 27.7               |
| Structural Grade:   | 0                  |
| O&M Grade:          | 0                  |
| Clock Start/From:   |                    |
| Clock To:           |                    |
| 1st Value:          |                    |
| 2nd Value:          |                    |
| Value Percent:      |                    |
| Continuous Index:   |                    |
| Within 8" of Joint: | NO                 |
| Remarks:            | debris under water |

MSA