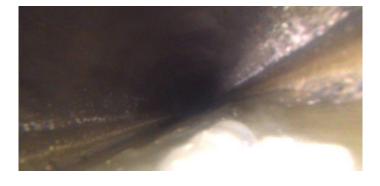

Code: Description: DAGS Deposits Attached Grease

| Distance (ft):      | 42.8  |
|---------------------|-------|
| Structural Grade:   | 0     |
| O&M Grade:          | 2     |
| Clock Start/From:   | 8     |
| Clock To:           | 4     |
| 1st Value:          |       |
| 2nd Value:          |       |
| Value Percent:      | 5.000 |
| Continuous Index:   | F01   |
| Within 8" of Joint: | NO    |
| Remarks:            |       |