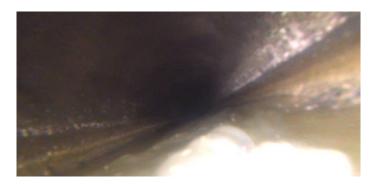

| Code:        | DAGS                            |
|--------------|---------------------------------|
| Description: | <b>Deposits Attached Grease</b> |

| Distance (ft):      | .0    |
|---------------------|-------|
| Structural Grade:   | 0     |
| O&M Grade:          | 2     |
| Clock Start/From:   | 8     |
| Clock To:           | 4     |
| 1st Value:          |       |
| 2nd Value:          |       |
| Value Percent:      | 5.000 |
| Continuous Index:   | S01   |
| Within 8" of Joint: | NO    |
| Remarks:            |       |