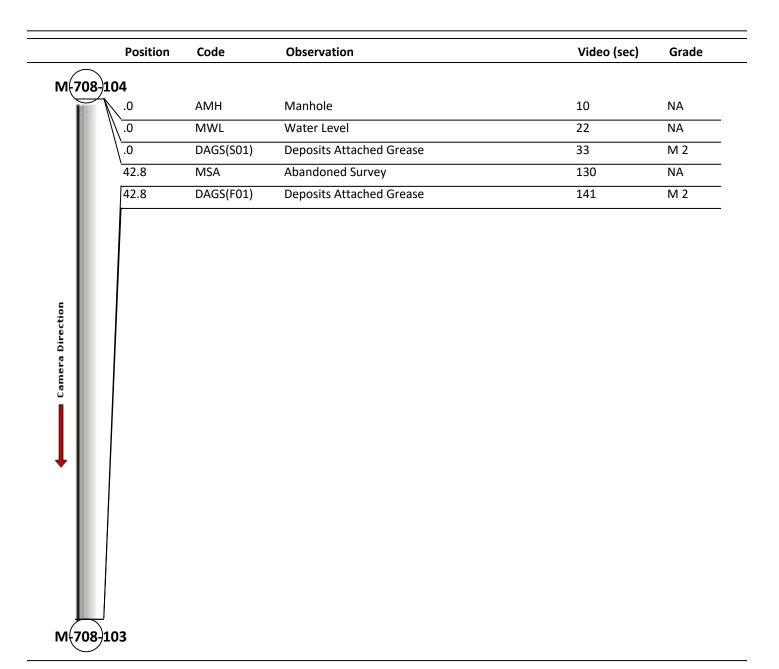

| Code:        | DAGS                            |
|--------------|---------------------------------|
| Description: | <b>Deposits Attached Grease</b> |

| Distance (ft):      | .0    |
|---------------------|-------|
| Structural Grade:   | 0     |
| O&M Grade:          | 2     |
| Clock Start/From:   | 8     |
| Clock To:           | 4     |
| 1st Value:          |       |
| 2nd Value:          |       |
| Value Percent:      | 5.000 |
| Continuous Index:   | S01   |
| Within 8" of Joint: | NO    |
| Remarks:            |       |