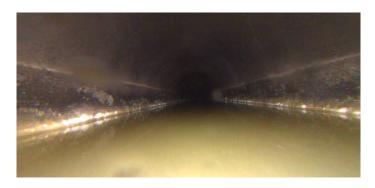

Code: Description:

Water Level

MWL

| Distance (ft):      | .0     |
|---------------------|--------|
| Structural Grade:   | 0      |
| O&M Grade:          | 0      |
| Clock Start/From:   |        |
| Clock To:           |        |
| 1st Value:          |        |
| 2nd Value:          |        |
| Value Percent:      | 40.000 |
| Continuous Index:   |        |
| Within 8" of Joint: | NO     |
| Remarks:            |        |