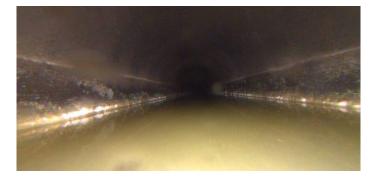

Code: Description:

Water Level

MWL

| Distance (ft):      | .0     |
|---------------------|--------|
| Structural Grade:   | 0      |
| O&M Grade:          | 0      |
| Clock Start/From:   |        |
| Clock To:           |        |
| 1st Value:          |        |
| 2nd Value:          |        |
| Value Percent:      | 40.000 |
| Continuous Index:   |        |
| Within 8" of Joint: | NO     |
| Remarks:            |        |