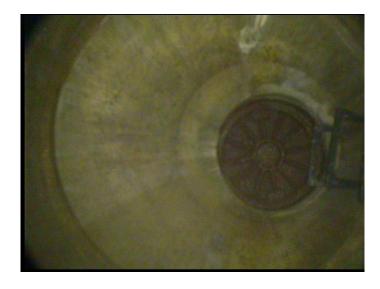

| Code:<br>Description: | AMH<br>Manhole |
|-----------------------|----------------|
| Distance (ft):        | 135.6          |
| Structural Grade:     | 0              |
| O&M Grade:            | 0              |
| Clock Start/From:     |                |
| Clock To:             |                |
| 1st Value:            |                |
| 2nd Value:            |                |
| Value Percent:        |                |
| Continuous Index:     |                |
| Within 8" of Joint:   | NO             |
| Remarks:              | M-708-107      |