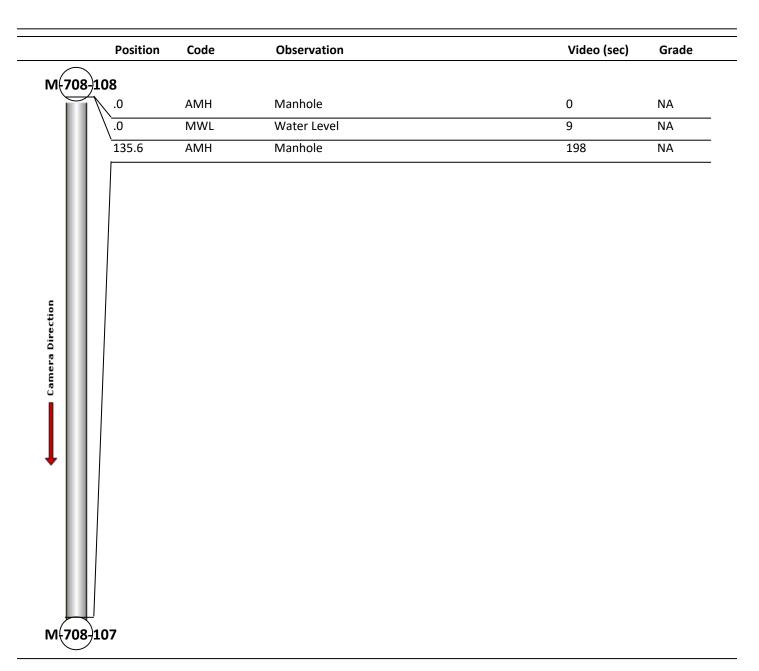

| Date:<br>Pipe Length (ft | <b>10/21/2021</b>         | Weather:<br>Owner: | Hobart, IN        |             | Coding:<br>Pre Clean: | PACP 6.0<br>Not Known |
|--------------------------|---------------------------|--------------------|-------------------|-------------|-----------------------|-----------------------|
| P.O.#:                   | 949_2                     | Surveyor:          | M. Pielacha       |             | PSR:                  | P-708-108-107         |
| Customer:                | –<br>Hobart, IN           | Clean Date:        |                   |             | Shape:                | с                     |
| Street:                  | Off Bracken Parkway       | /                  | Flow Control:     |             |                       |                       |
| City:                    | Hobart, IN                |                    | Year Renewed:     |             |                       |                       |
| Location:                | Sidewalk                  |                    | Tape/Media #:     |             | 949                   |                       |
| Purpose:                 | <b>Routine Assessment</b> |                    | Dia/Height:       |             | 12"                   |                       |
| Use:                     | Sanitary                  |                    | Material:         |             | PVC                   |                       |
| Drain Area:              |                           |                    | Lining:           |             |                       |                       |
| Category:                | NA                        |                    |                   |             |                       |                       |
| Comment:                 |                           |                    |                   |             |                       |                       |
| Location Detai           | ls:                       |                    | Direction of Surv | vey:        | Downstream            |                       |
| US MH:                   | M-708-108                 | DS MH:             | M-708-107         | Total Ler   | ngth Surveyed (ft):   | 135.6                 |
| 0&M Index:               | 0.00                      | O&M Quick:         | 000               | <b>)0</b> ( | D&M Rating:           | 0.00                  |
| Structural Index         | 0.00                      | <br>Structural Qu  | ck: 0000          |             | Structural Rating:    | 0.00                  |
| Overall Index:           | 0.00                      | Overall Quick      |                   |             | Overall Rating:       | 0.00                  |