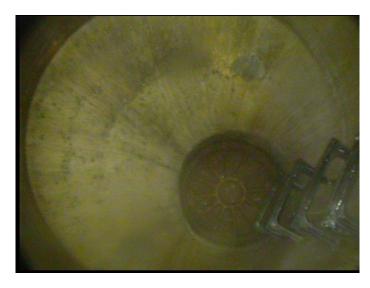

| Code:<br>Description: | AMH<br>Manhole |
|-----------------------|----------------|
| Distance (ft):        | .0             |
| Distance (ft):        |                |
| Structural Grade:     | 0              |
| O&M Grade:            | 0              |
| Clock Start/From:     |                |
| Clock To:             |                |
| 1st Value:            |                |
| 2nd Value:            |                |
| Value Percent:        |                |
| Continuous Index:     |                |
| Within 8" of Joint:   | NO             |
| Remarks:              | M-708-108      |