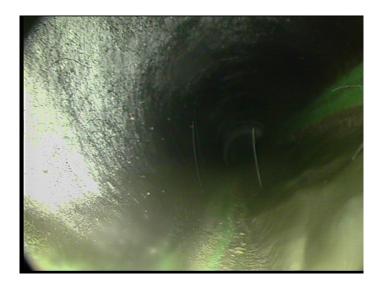

Thursday, May 4, 2023

| Code:               | MWL         |
|---------------------|-------------|
| Description:        | Water Level |
|                     |             |
|                     | -           |
| Distance (ft):      | .0          |
| Structural Grade:   | 0           |
| O&M Grade:          | 0           |
| Clock Start/From:   |             |
| Clock To:           |             |
| 1st Value:          |             |
| 2nd Value:          |             |
| Value Percent:      | 10.000      |
| Continuous Index:   |             |
| Within 8" of Joint: | NO          |
| Remarks:            |             |
|                     |             |