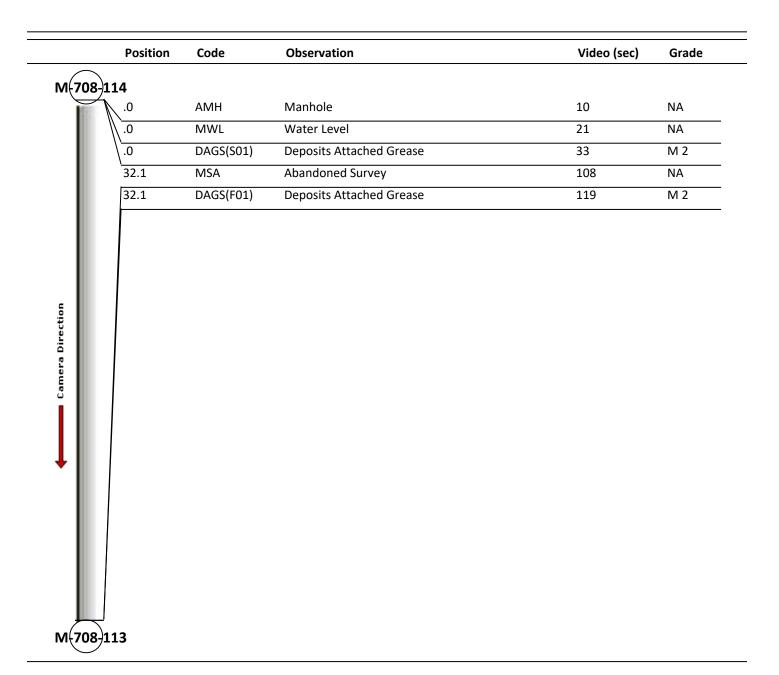

| Date:             | 04/03/2018        | Weather:          |                      | Coding:                    | PACP 6.0      |
|-------------------|-------------------|-------------------|----------------------|----------------------------|---------------|
| Pipe Length (ft)  |                   | Owner:            | NA                   | Pre Clean:                 | Not Known     |
| P.O.#:            |                   | Surveyor:         | Jen Costello         | PSR:                       | P-708-114-113 |
| Customer:         |                   | Clean Date:       | 01/01/1900           | Shape:                     | С             |
| Street:           | BRACKEN PKWY &    | & WOODWARD TR     | L Flow Control:      | Not Controlled             |               |
| City:             | Hobart, IN        |                   | Year Renewed:        |                            |               |
| Location:         | Sidewalk          |                   | Tape/Media #:        |                            |               |
| Purpose:          | Maintenance Rela  | ated              | Dia/Height:          | 8"                         |               |
| Use:              | Sanitary          |                   | Material:            | PVC                        |               |
| Drain Area:       | NA                |                   | Lining:              | Cured in Place             |               |
| Category:         | NA                |                   |                      |                            |               |
| Comment:          | Flow direction wr | ong. Reverse setu | ıp.                  |                            |               |
| Location Details  | s:                |                   | Direction of Survey: | Upstream                   |               |
| US MH:            | M-708-113         | DS MH:            | M-708-114            | Total Length Surveyed (ft) | : <b>32.1</b> |
| D&M Index:        | 2.00              | O&M Quick:        | 2600                 | O&M Rating:                | 12.00         |
| Structural Index: | 0.00              | Structural Qu     | ick: 0000            | Structural Rating:         | 0.00          |
| Overall Index:    | 2.00              | Overall Quick     | 2600                 | Overall Rating:            | 12.00         |

| Code:               | АМН       |
|---------------------|-----------|
| Description:        | Manhole   |
|                     |           |
| Distance (ft):      | .0        |
| Structural Grade:   | 0         |
| O&M Grade:          | 0         |
| Clock Start/From:   |           |
| Clock To:           |           |
| 1st Value:          |           |
| 2nd Value:          |           |
| Value Percent:      |           |
| Continuous Index:   |           |
| Within 8" of Joint: | NO        |
| Remarks:            | M-708-114 |

Code: MWL Description: Water Level

| Distance (ft):      | .0    |
|---------------------|-------|
| Structural Grade:   | 0     |
| O&M Grade:          | 0     |
| Clock Start/From:   |       |
| Clock To:           |       |
| 1st Value:          |       |
| 2nd Value:          |       |
| Value Percent:      | 5.000 |
| Continuous Index:   |       |
| Within 8" of Joint: | NO    |
| Remarks:            |       |
|                     |       |

| Code:        | DAGS                     |
|--------------|--------------------------|
| Description: | Deposits Attached Grease |

| Distance (ft):      | .0    |
|---------------------|-------|
| Structural Grade:   | 0     |
| O&M Grade:          | 2     |
| Clock Start/From:   | 7     |
| Clock To:           | 5     |
| 1st Value:          |       |
| 2nd Value:          |       |
| Value Percent:      | 5.000 |
| Continuous Index:   | S01   |
| Within 8" of Joint: | NO    |
| Remarks:            |       |

Code:MSADescription:Abandoned Survey

| Distance (ft):      | 32.1       |
|---------------------|------------|
| Structural Grade:   | 0          |
| O&M Grade:          | 0          |
| Clock Start/From:   |            |
| Clock To:           |            |
| 1st Value:          |            |
| 2nd Value:          |            |
| Value Percent:      |            |
| Continuous Index:   |            |
| Within 8" of Joint: | NO         |
| Remarks:            | OVERTURNED |

Code: Description: DAGS Deposits Attached Grease

| Distance (ft):      | 32.1  |
|---------------------|-------|
| Structural Grade:   | 0     |
| O&M Grade:          | 2     |
| Clock Start/From:   | 7     |
| Clock To:           | 5     |
| 1st Value:          |       |
| 2nd Value:          |       |
| Value Percent:      | 5.000 |
| Continuous Index:   | F01   |
| Within 8" of Joint: | NO    |
| Remarks:            |       |