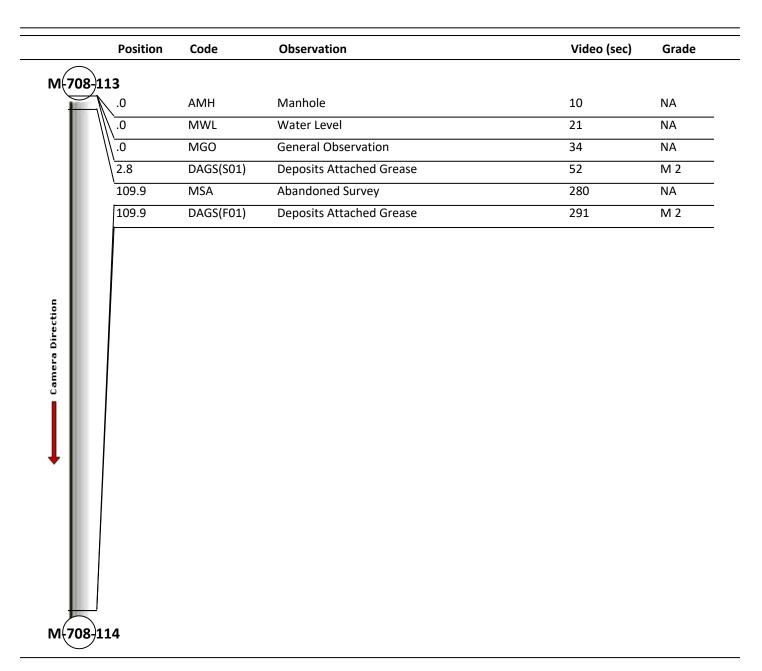

| Date:            | 04/03/2018        | Weather:      |                     | Coding:                   | PACP 6.0        |
|------------------|-------------------|---------------|---------------------|---------------------------|-----------------|
| Pipe Length (ft  |                   | Owner:        | NA                  | Pre Clean:                | Not Known       |
| P.O.#:           |                   | Surveyor:     | Jen Costello        | PSR:                      | P-708-114-113   |
| Customer:        |                   | Clean Date:   | 01/01/1900          | Shape:                    | С               |
| Street:          | BRACKEN PKWY 8    | & WOODWARD TI | RL Flow Control:    | Not Controlled            | 1               |
| City:            | Hobart, IN        |               | Year Renewed:       |                           |                 |
| Location:        | Sidewalk          |               | Tape/Media #:       |                           |                 |
| Purpose:         | Maintenance Rela  | ated          | Dia/Height:         | 8"                        |                 |
| Use:             | Sanitary          |               | Material:           | PVC                       |                 |
| Drain Area:      | NA                |               | Lining:             | Cured in Place            |                 |
| Category:        | NA                |               |                     |                           |                 |
| Comment:         | Flow direction wr | ong.          |                     |                           |                 |
| Location Detai   | ls:               |               | Direction of Survey | /: Downstream             |                 |
| US MH:           | M-708-113         | DS MH:        | M-708-114           | Total Length Surveyed (ft | ): <b>111.2</b> |
| D&M Index:       | 2.00              | O&M Quick:    | 2C00                | O&M Rating:               | 42.00           |
| Structural Index | . 0.00            | Structural Qu | uick: 0000          | Structural Rating:        | 0.00            |
| Overall Index:   | 2.00              | Overall Quic  |                     | Overall Rating:           | 42.00           |