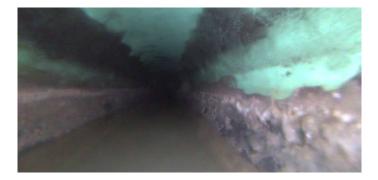

| Code:        |  |
|--------------|--|
| Description: |  |

MSA Abandoned Survey

| Distance (ft):      | 109.9   |
|---------------------|---------|
| Structural Grade:   | 0       |
| O&M Grade:          | 0       |
| Clock Start/From:   |         |
| Clock To:           |         |
| 1st Value:          |         |
| 2nd Value:          |         |
| Value Percent:      |         |
| Continuous Index:   |         |
| Within 8" of Joint: | NO      |
| Remarks:            | UNKNOWN |

DAGS Deposits Attached Grease

| Distance (ft):      | 109.9 |
|---------------------|-------|
| Structural Grade:   | 0     |
| O&M Grade:          | 2     |
| Clock Start/From:   | 8     |
| Clock To:           | 4     |
| 1st Value:          |       |
| 2nd Value:          |       |
| Value Percent:      | 5.000 |
| Continuous Index:   | F01   |
| Within 8" of Joint: | NO    |
| Remarks:            |       |