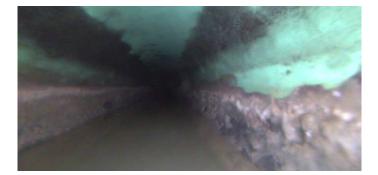

Code: Description:

MWL

Water Level

Distance (ft): .0 Structural Grade: 0 O&M Grade: 0 Clock Start/From: Clock To: 1st Value: 2nd Value: Value Percent: 70.000 Continuous Index: Within 8" of Joint: NO Remarks:

Code:

| Description:        | General Observation |  |
|---------------------|---------------------|--|
| Distance (ft):      | .0                  |  |
|                     |                     |  |
| Structural Grade:   | 0                   |  |
| O&M Grade:          | 0                   |  |
| Clock Start/From:   |                     |  |
| Clock To:           |                     |  |
| 1st Value:          |                     |  |
| 2nd Value:          |                     |  |
| Value Percent:      |                     |  |
| Continuous Index:   |                     |  |
| Within 8" of Joint: | NO                  |  |
| Remarks:            | REAR CAMERA         |  |