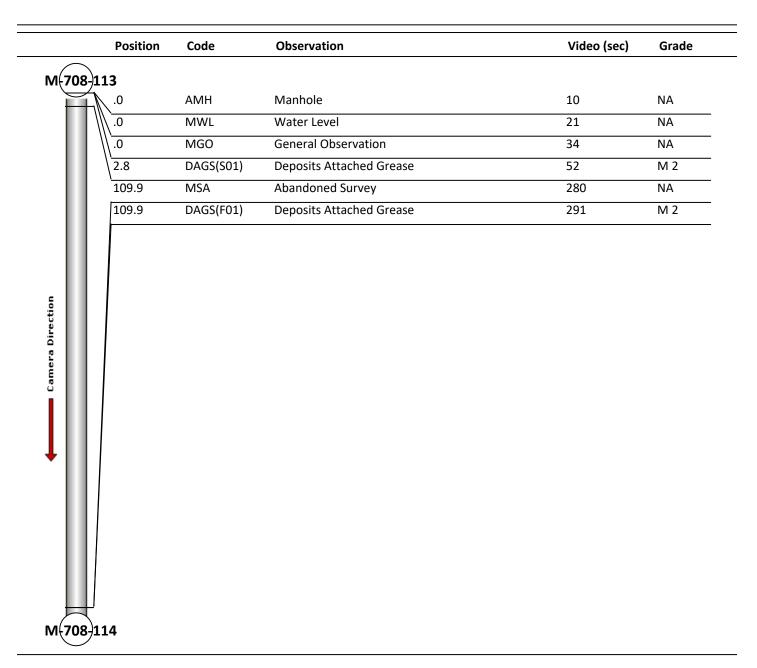

| Data                | 04/02/2018        | Mosther       |                    | Coding                    |                 |
|---------------------|-------------------|---------------|--------------------|---------------------------|-----------------|
| Date:               | 04/03/2018        | Weather:      |                    | Coding:                   | PACP 6.0        |
| Pipe Length (fi     | t): <b>144.6</b>  | Owner:        | NA                 | Pre Clean:                | Not Known       |
| P.O.#:              |                   | Surveyor:     | Jen Costello       | PSR:                      | P-708-114-113   |
| Customer:           |                   | Clean Date:   | 01/01/1900         | Shape:                    | C               |
| Street:             | Bracken           |               | Flow Control:      | Not Controlled            | ł               |
| City:               | Hobart, IN        |               | Year Renewed:      |                           |                 |
| Location:           | Sidewalk          |               | Tape/Media #:      |                           |                 |
| Purpose:            | Maintenance Rela  | ted           | Dia/Height:        | 8"                        |                 |
| Use:                | Sanitary          |               | Material:          | PVC                       |                 |
| Drain Area:         | NA                |               | Lining:            | Cured in Place            |                 |
| Category:           | NA                |               |                    |                           |                 |
| Comment:            | Flow direction wr | ong.          |                    |                           |                 |
| Location Detai      | ils:              |               | Direction of Surve | y: Downstream             |                 |
| US MH:              | M-708-113         | DS MH:        | M-708-114          | Total Length Surveyed (ft | ): <b>111.2</b> |
| O&M Index:          | 2.00              | O&M Quick:    | 2C00               | O&M Rating:               | 42.00           |
| Structural Index    | . 0.00            | Structural Qu | uick: 0000         |                           | 0.00            |
| Dverall Index: 2.00 |                   | Overall Quic  |                    | 0                         | 42.00           |

| AMH<br>Manhole |
|----------------|
| .0             |
| 0              |
| 0              |
|                |
|                |
|                |
|                |
|                |
|                |
| NO             |
| M-708-113      |
|                |